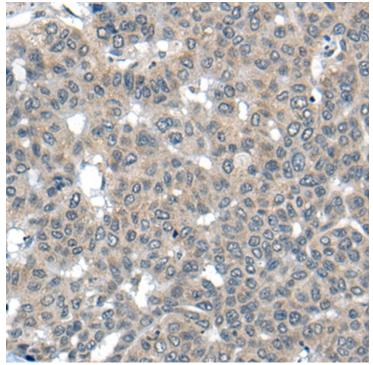

## 全国订货电话 4008-723-722

| Name of antibody:           | CARD16                                      |
|-----------------------------|---------------------------------------------|
| Immunogen:                  | Synthetic peptide of human CARD16           |
| Full name:                  | caspase recruitment domain family member 16 |
| Synonyms:                   | COP; COP1; PSEUDO-ICE                       |
| SwissProt:                  | Q5EG05                                      |
| ELISA Recommended dilution: | 5000-10000                                  |
| IHC positive control:       | Human liver cancer                          |
| IHC Recommend dilution:     | 40-200                                      |
| WB Predicted band size:     | 23 kDa                                      |
| WB Positive control:        | Human placenta tissue lysate                |
| WB Recommended dilution:    | 500-2000                                    |