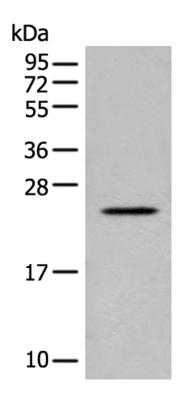

## 全国订货电话 4008-723-722

| Name of antibody:           | CARD16                                      |
|-----------------------------|---------------------------------------------|
| Immunogen:                  | Synthetic peptide of human CARD16           |
| Full name:                  | caspase recruitment domain family member 16 |
| Synonyms:                   | COP; COP1; PSEUDO-ICE                       |
| SwissProt:                  | Q5EG05                                      |
| ELISA Recommended dilution: | 5000-10000                                  |
| IHC positive control:       | Human liver cancer                          |
| IHC Recommend dilution:     | 40-200                                      |
| WB Predicted band size:     | 23 kDa                                      |
| WB Positive control:        | Human placenta tissue lysate                |
| WB Recommended dilution:    | 500-2000                                    |