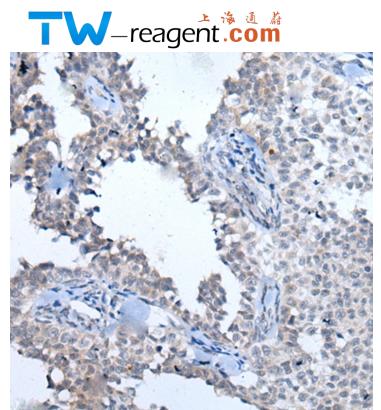

## 全国订货电话 4008-723-722

| Name of antibody:                  | ATM                                           |
|------------------------------------|-----------------------------------------------|
| Immunogen:                         | Synthetic peptide of human ATM                |
| Full name:                         | ATM serine/threonine kinase                   |
| Synonyms:                          | AT1; ATA; ATC; ATD; ATE; ATDC; TEL1; TELO1    |
| SwissProt:                         | Q13315                                        |
| <b>ELISA</b> Recommended dilution: | 5000-10000                                    |
| IHC positive control:              | Human ovarian cancer and human thyroid cancer |
| IHC Recommend dilution:            | 40-200                                        |