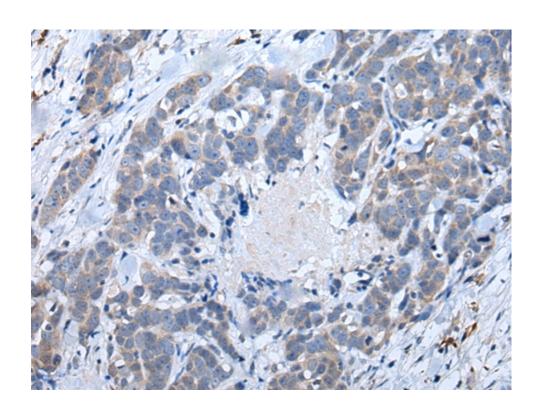

## 全国订货电话 4008-723-722

| Name of antibody:                  | ATM                                           |
|------------------------------------|-----------------------------------------------|
| Immunogen:                         | Synthetic peptide of human ATM                |
| Full name:                         | ATM serine/threonine kinase                   |
| Synonyms:                          | AT1; ATA; ATC; ATD; ATE; ATDC; TEL1; TELO1    |
| SwissProt:                         | Q13315                                        |
| <b>ELISA</b> Recommended dilution: | 5000-10000                                    |
| IHC positive control:              | Human ovarian cancer and human thyroid cancer |
| IHC Recommend dilution:            | 40-200                                        |