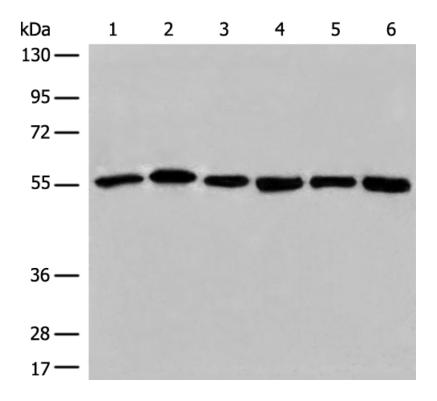

## 全国订货电话 4008-723-722

|                             | orm has also been found for this gene. Mutation    |
|-----------------------------|----------------------------------------------------|
|                             | s in this gene are associated with pyridoxine-dep  |
|                             | endent epilepsy. Several related pseudogenes hav   |
|                             | e also been identified.                            |
| Applications:               | ELISA, WB, IHC                                     |
| Name of antibody:           | ALDH7A1                                            |
| Immunogen:                  | Synthetic peptide of human ALDH7A1                 |
| Full name:                  | aldehyde dehydrogenase 7 family member A1          |
| Synonyms:                   | EPD; PDE; ATQ1                                     |
| SwissProt:                  | P49419                                             |
| ELISA Recommended dilution: | 5000-10000                                         |
| IHC positive control:       | Human esophagus cancer                             |
| IHC Recommend dilution:     | 20-100                                             |
| WB Predicted band size:     | 59 kDa                                             |
|                             | Human fetal liver tissue and Human liver tissue,   |
| WB Positive control:        | Hela, HepG2 and A172 cell, Rat liver tissue lysate |
|                             | S                                                  |
| WB Recommended dilution:    | 200-1000                                           |