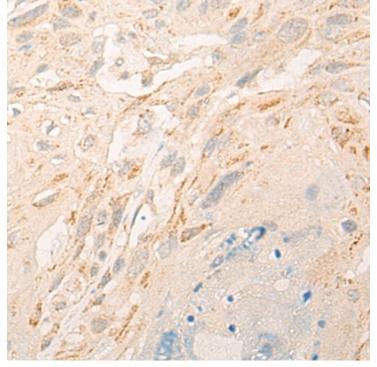

## 全国订货电话 4008-723-722

|                             | orm has also been found for this gene. Mutation    |
|-----------------------------|----------------------------------------------------|
|                             | s in this gene are associated with pyridoxine-dep  |
|                             | endent epilepsy. Several related pseudogenes hav   |
|                             | e also been identified.                            |
| Applications:               | ELISA, WB, IHC                                     |
| Name of antibody:           | ALDH7A1                                            |
| Immunogen:                  | Synthetic peptide of human ALDH7A1                 |
| Full name:                  | aldehyde dehydrogenase 7 family member A1          |
| Synonyms:                   | EPD; PDE; ATQ1                                     |
| SwissProt:                  | P49419                                             |
| ELISA Recommended dilution: | 5000-10000                                         |
| IHC positive control:       | Human esophagus cancer                             |
| IHC Recommend dilution:     | 20-100                                             |
| WB Predicted band size:     | 59 kDa                                             |
|                             | Human fetal liver tissue and Human liver tissue,   |
| WB Positive control:        | Hela, HepG2 and A172 cell, Rat liver tissue lysate |
|                             | S                                                  |
| WB Recommended dilution:    | 200-1000                                           |