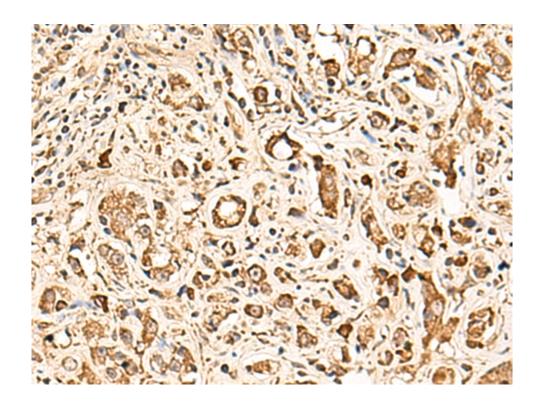

| Immunogen:                  | Synthetic peptide of human SOX3             |
|-----------------------------|---------------------------------------------|
| Full name:                  | SRY-box 3                                   |
| Synonyms:                   | PHP; GHDX; MRGH; PHPX; SOXB                 |
| SwissProt:                  | P41225                                      |
| ELISA Recommended dilution: | 2000-5000                                   |
| IHC positive control:       | Human lung cancer and Human prostate cancer |
| IHC Recommend dilution:     | 50-300                                      |
| WB Predicted band size:     | 45 kDa                                      |
| WB Positive control:        | 293T cell lysate                            |
| WB Recommended dilution:    | 200-1000                                    |