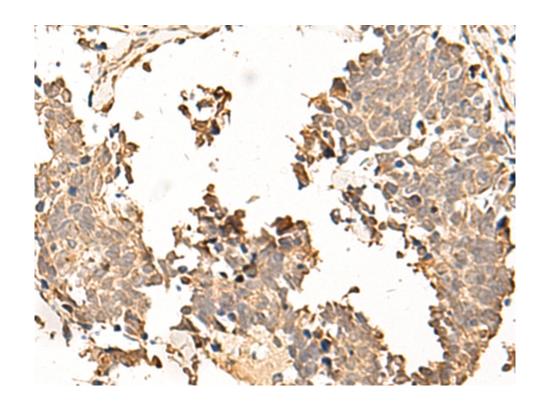

| Immunogen:                  | Synthetic peptide of human SOX3             |
|-----------------------------|---------------------------------------------|
| Full name:                  | SRY-box 3                                   |
| Synonyms:                   | PHP; GHDX; MRGH; PHPX; SOXB                 |
| SwissProt:                  | P41225                                      |
| ELISA Recommended dilution: | 2000-5000                                   |
| IHC positive control:       | Human lung cancer and Human prostate cancer |
| IHC Recommend dilution:     | 50-300                                      |
| WB Predicted band size:     | 45 kDa                                      |
| WB Positive control:        | 293T cell lysate                            |
| WB Recommended dilution:    | 200-1000                                    |