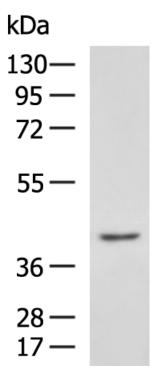

| Immunogen:                  | Synthetic peptide of human SOX3             |
|-----------------------------|---------------------------------------------|
| Full name:                  | SRY-box 3                                   |
| Synonyms:                   | PHP; GHDX; MRGH; PHPX; SOXB                 |
| SwissProt:                  | P41225                                      |
| ELISA Recommended dilution: | 2000-5000                                   |
| IHC positive control:       | Human lung cancer and Human prostate cancer |
| IHC Recommend dilution:     | 50-300                                      |
| WB Predicted band size:     | 45 kDa                                      |
| WB Positive control:        | 293T cell lysate                            |
| WB Recommended dilution:    | 200-1000                                    |