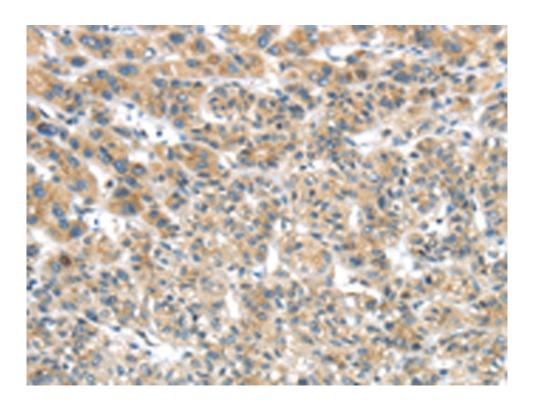

## 全国订货电话 4008-723-722

| Full name:                  | tripartite motif containing 16                |
|-----------------------------|-----------------------------------------------|
| Synonyms :                  | EBBP                                          |
| SwissProt:                  | O95361                                        |
| ELISA Recommended dilution: | 2000-5000                                     |
| IHC positive control:       | Human liver cancer and human esophagus cancer |
| IHC Recommend dilution:     | 25-100                                        |