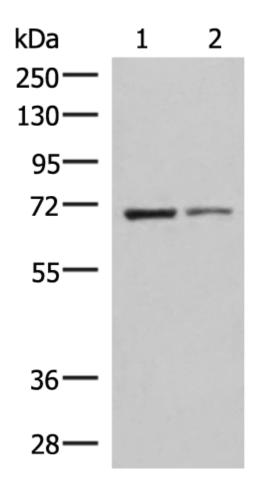

## 全国订货电话 4008-723-722

|                             | oma as well as neuroectodermal and various other t<br>umors. Alternative splicing of this gene results in mu<br>ltiple transcript variants. Related pseudogenes have b<br>een identified on chromosomes 1 and 14. |
|-----------------------------|-------------------------------------------------------------------------------------------------------------------------------------------------------------------------------------------------------------------|
| Applications:               | ELISA, WB, IHC                                                                                                                                                                                                    |
| Name of antibody:           | EWSR1                                                                                                                                                                                                             |
| Immunogen:                  | Fusion protein of human EWSR1                                                                                                                                                                                     |
| Full name:                  | EWS RNA binding protein 1                                                                                                                                                                                         |
| Synonyms:                   | EWS; EWS-FLI1; bK984G1.4                                                                                                                                                                                          |
| SwissProt:                  | Q01844                                                                                                                                                                                                            |
| ELISA Recommended dilution: | 5000-10000                                                                                                                                                                                                        |
| IHC positive control:       | Human breast cancer and Human esophagus cancer                                                                                                                                                                    |
| IHC Recommend dilution:     | 50-300                                                                                                                                                                                                            |
| WB Predicted band size:     | 68 kDa                                                                                                                                                                                                            |
| WB Positive control:        | K562 and HepG2 cell lysates                                                                                                                                                                                       |
| WB Recommended dilution:    | 1000-5000                                                                                                                                                                                                         |