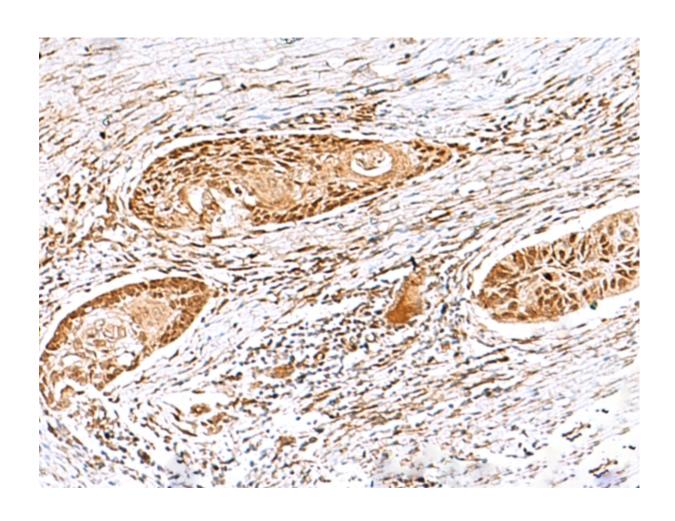

## 全国订货电话 4008-723-722

|                             | oma as well as neuroectodermal and various other t<br>umors. Alternative splicing of this gene results in mu<br>ltiple transcript variants. Related pseudogenes have b<br>een identified on chromosomes 1 and 14. |
|-----------------------------|-------------------------------------------------------------------------------------------------------------------------------------------------------------------------------------------------------------------|
| Applications:               | ELISA, WB, IHC                                                                                                                                                                                                    |
| Name of antibody:           | EWSR1                                                                                                                                                                                                             |
| Immunogen:                  | Fusion protein of human EWSR1                                                                                                                                                                                     |
| Full name:                  | EWS RNA binding protein 1                                                                                                                                                                                         |
| Synonyms:                   | EWS; EWS-FLI1; bK984G1.4                                                                                                                                                                                          |
| SwissProt:                  | Q01844                                                                                                                                                                                                            |
| ELISA Recommended dilution: | 5000-10000                                                                                                                                                                                                        |
| IHC positive control:       | Human breast cancer and Human esophagus cancer                                                                                                                                                                    |
| IHC Recommend dilution:     | 50-300                                                                                                                                                                                                            |
| WB Predicted band size:     | 68 kDa                                                                                                                                                                                                            |
| WB Positive control:        | K562 and HepG2 cell lysates                                                                                                                                                                                       |
| WB Recommended dilution:    | 1000-5000                                                                                                                                                                                                         |