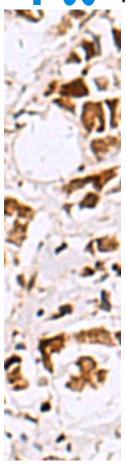

## 全国订货电话 4008-723-722

|                             | oma as well as neuroectodermal and various other t<br>umors. Alternative splicing of this gene results in mu<br>ltiple transcript variants. Related pseudogenes have b<br>een identified on chromosomes 1 and 14. |
|-----------------------------|-------------------------------------------------------------------------------------------------------------------------------------------------------------------------------------------------------------------|
| Applications:               | ELISA, WB, IHC                                                                                                                                                                                                    |
| Name of antibody:           | EWSR1                                                                                                                                                                                                             |
| Immunogen:                  | Fusion protein of human EWSR1                                                                                                                                                                                     |
| Full name:                  | EWS RNA binding protein 1                                                                                                                                                                                         |
| Synonyms:                   | EWS; EWS-FLI1; bK984G1.4                                                                                                                                                                                          |
| SwissProt:                  | Q01844                                                                                                                                                                                                            |
| ELISA Recommended dilution: | 5000-10000                                                                                                                                                                                                        |
| IHC positive control:       | Human breast cancer and Human esophagus cancer                                                                                                                                                                    |
| IHC Recommend dilution:     | 50-300                                                                                                                                                                                                            |
| WB Predicted band size:     | 68 kDa                                                                                                                                                                                                            |
| WB Positive control:        | K562 and HepG2 cell lysates                                                                                                                                                                                       |
| WB Recommended dilution:    | 1000-5000                                                                                                                                                                                                         |