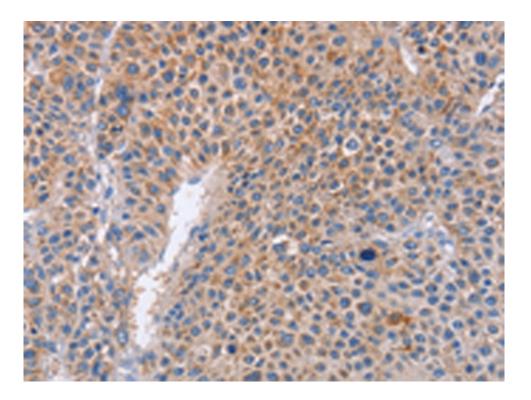

## 全国订货电话 4008-723-722

| Full name:                  | polo-like kinase 1 |
|-----------------------------|--------------------|
| Synonyms :                  | PLK; STPK13        |
| SwissProt:                  | P53350             |
| ELISA Recommended dilution: | 1000-5000          |
| IHC positive control:       | Human liver cancer |
| IHC Recommend dilution:     | 25-100             |