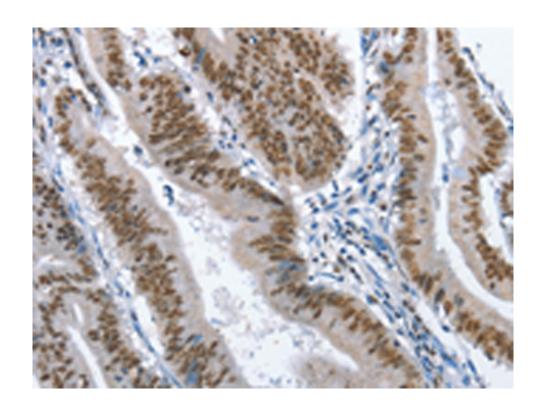

## 全国订货电话 4008-723-722

| Full name:                  | gonadotropin-releasing hormone 1 (luteinizing-releasing hormone) |
|-----------------------------|------------------------------------------------------------------|
| Synonyms:                   | GRH; GNRH; HH12; LHRH; LNRH                                      |
| SwissProt:                  | P01148                                                           |
| ELISA Recommended dilution: | 2000-10000                                                       |
| IHC positive control:       | Human colon cancer and human lung cancer                         |
| IHC Recommend dilution:     | 100-300                                                          |