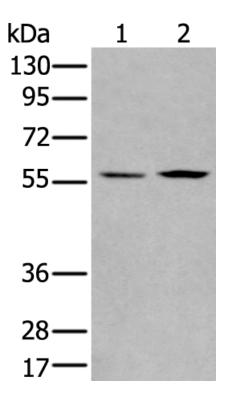

## 全国订货电话 4008-723-722

| SwissProt:                  | Q6P3X8                       |
|-----------------------------|------------------------------|
| ELISA Recommended dilution: | 2000-5000                    |
| WB Predicted band size:     | 68 kDa                       |
| WB Positive control:        | A172 and Jurkat cell lysates |
| WB Recommended dilution:    | 200-1000                     |