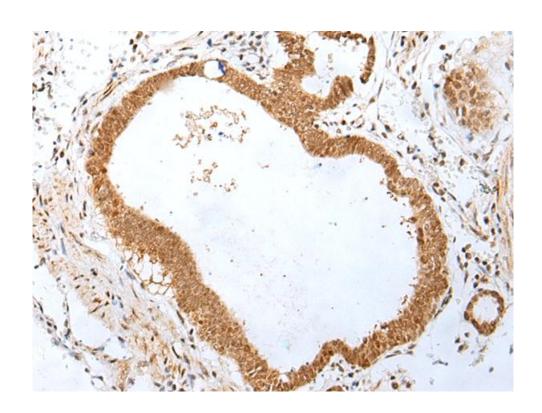

## 全国订货电话 4008-723-722

| Name of antibody:       | PEG3                                     |
|-------------------------|------------------------------------------|
| Immunogen:              | Synthetic peptide of human PEG3          |
| Full name:              | paternally expressed 3                   |
| Synonyms:               | PW1; ZNF904; ZSCAN24; ZKSCAN22           |
| SwissProt:              | Q9GZU2                                   |
|                         | 5000-10000                               |
| IHC positive control:   | Human colorectal cancer and Human tonsil |
| IHC Recommend dilution: | 25-100                                   |