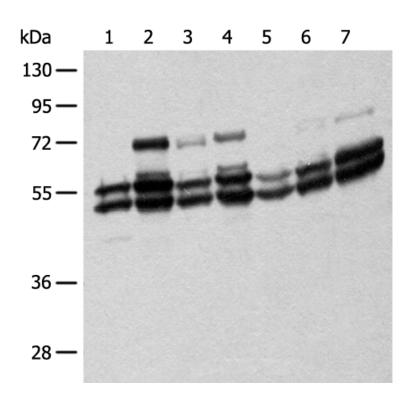

## 全国订货电话 4008-723-722

| Name of antibody:           | SHC1                                           |
|-----------------------------|------------------------------------------------|
| Immunogen:                  | Fusion protein of human SHC1                   |
| Full name:                  | SHC adaptor protein 1                          |
| Synonyms:                   | SHC; SHCA                                      |
| SwissProt:                  | P29353                                         |
| ELISA Recommended dilution: | 5000-10000                                     |
| IHC positive control:       | Human cervical cancer                          |
| IHC Recommend dilution:     | 25-100                                         |
| WB Predicted band size:     | 63 kDa                                         |
| WB Positive control:        | Hela, HepG2, NIH/3T3, 293T, Jurkat, RAW264.7 a |
|                             | nd 231 cell lysates                            |
| WB Recommended dilution:    | 200-1000                                       |