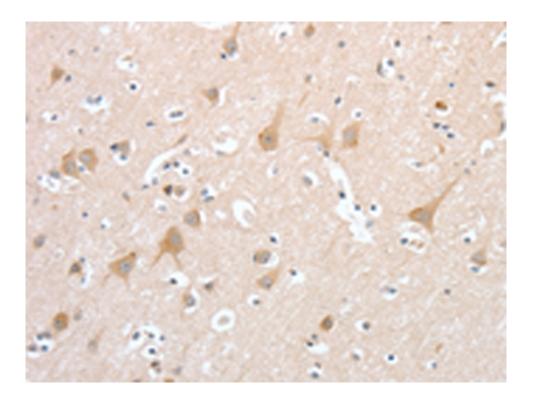

## 全国订货电话 4008-723-722

|                             | s are integral plasma membrane proteins. Their specific f<br>unctions are unknown but they most likely play a critical<br>role in the establishment and function of specific cell-cell<br>neural connections. |
|-----------------------------|---------------------------------------------------------------------------------------------------------------------------------------------------------------------------------------------------------------|
| Applications:               | ELISA, IHC                                                                                                                                                                                                    |
| Name of antibody:           | PCDHB16                                                                                                                                                                                                       |
| Immunogen:                  | Fusion protein of human PCDHB16                                                                                                                                                                               |
| Full name:                  | protocadherin beta 16                                                                                                                                                                                         |
| Synonyms :                  | ME1; PCDH3X; PCDHB8a; PCDH-BETA16                                                                                                                                                                             |
| SwissProt:                  | Q9NRJ7                                                                                                                                                                                                        |
| ELISA Recommended dilution: | 2000-5000                                                                                                                                                                                                     |
| IHC positive control:       | Human brain                                                                                                                                                                                                   |
| IHC Recommend dilution:     | 25-100                                                                                                                                                                                                        |