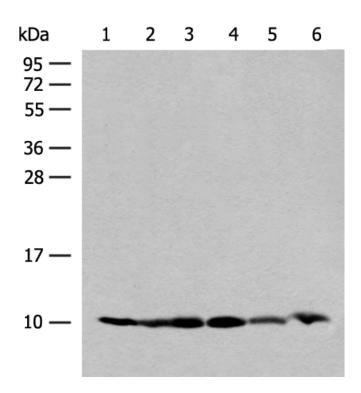

## 全国订货电话 4008-723-722

| Immunogen:                  | Synthetic peptide of human RPS28                                                                                |
|-----------------------------|-----------------------------------------------------------------------------------------------------------------|
| Full name:                  | ribosomal protein S28                                                                                           |
| Synonyms:                   | S28; DBA15                                                                                                      |
| SwissProt:                  | P62857                                                                                                          |
| ELISA Recommended dilution: | 5000-10000                                                                                                      |
| IHC positive control:       | Human cervical cancer and Human colorectal can cer                                                              |
| IHC Recommend dilution:     | 40-200                                                                                                          |
| WB Predicted band size:     | 8 kDa                                                                                                           |
| WB Positive control:        | 293T and PC3 cell, Mouse spleen tissue, 231 cell,<br>Human breast cancer tissue, Mouse kidney tissue<br>lysates |
| WB Recommended dilution:    | 500-2000                                                                                                        |