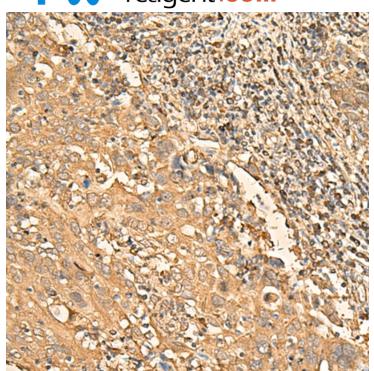

## 全国订货电话 4008-723-722

| Immunogen:                  | Synthetic peptide of human RPS28                                                                                |
|-----------------------------|-----------------------------------------------------------------------------------------------------------------|
| Full name:                  | ribosomal protein S28                                                                                           |
| Synonyms:                   | S28; DBA15                                                                                                      |
| SwissProt:                  | P62857                                                                                                          |
| ELISA Recommended dilution: | 5000-10000                                                                                                      |
| IHC positive control:       | Human cervical cancer and Human colorectal can cer                                                              |
| IHC Recommend dilution:     | 40-200                                                                                                          |
| WB Predicted band size:     | 8 kDa                                                                                                           |
| WB Positive control:        | 293T and PC3 cell, Mouse spleen tissue, 231 cell,<br>Human breast cancer tissue, Mouse kidney tissue<br>lysates |
| WB Recommended dilution:    | 500-2000                                                                                                        |