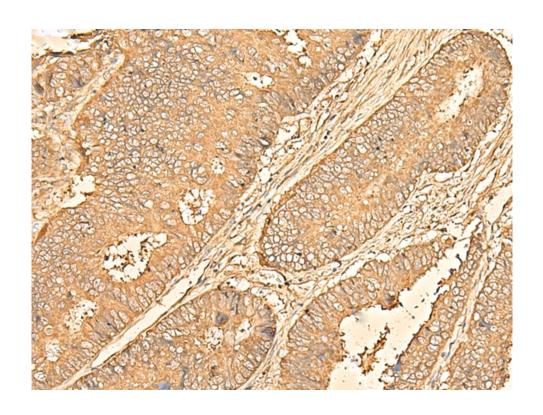

## 全国订货电话 4008-723-722

| Immunogen:                  | Synthetic peptide of human RPS28                                                                                |
|-----------------------------|-----------------------------------------------------------------------------------------------------------------|
| Full name:                  | ribosomal protein S28                                                                                           |
| Synonyms:                   | S28; DBA15                                                                                                      |
| SwissProt:                  | P62857                                                                                                          |
| ELISA Recommended dilution: | 5000-10000                                                                                                      |
| IHC positive control:       | Human cervical cancer and Human colorectal can cer                                                              |
| IHC Recommend dilution:     | 40-200                                                                                                          |
| WB Predicted band size:     | 8 kDa                                                                                                           |
| WB Positive control:        | 293T and PC3 cell, Mouse spleen tissue, 231 cell,<br>Human breast cancer tissue, Mouse kidney tissue<br>lysates |
| WB Recommended dilution:    | 500-2000                                                                                                        |