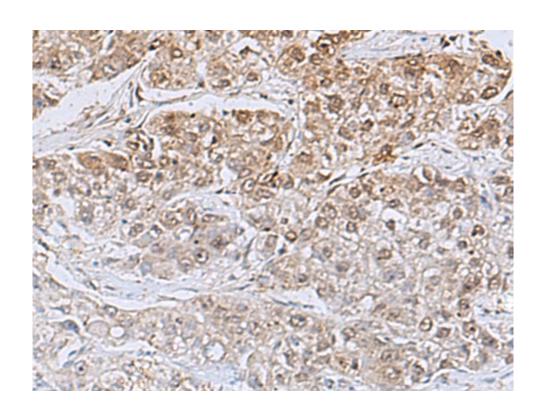

## 全国订货电话 4008-723-722

| Immunogen:                  | Fusion protein of human RPS15A                 |
|-----------------------------|------------------------------------------------|
| Full name:                  | ribosomal protein S15a                         |
| Synonyms:                   | S15a                                           |
| SwissProt:                  | P62244                                         |
| ELISA Recommended dilution: | 5000-10000                                     |
| IHC positive control:       | Human liver cancer and Human colorectal cancer |
| IHC Recommend dilution:     | 50-100                                         |
| WB Predicted band size:     | 15 kDa                                         |
| WB Positive control:        | Human muscle tissue lysate                     |
| WB Recommended dilution:    | 200-1000                                       |