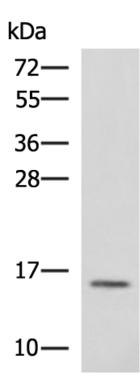

## 全国订货电话 4008-723-722

| Immunogen:                  | Fusion protein of human RPS15A                 |
|-----------------------------|------------------------------------------------|
| Full name:                  | ribosomal protein S15a                         |
| Synonyms:                   | S15a                                           |
| SwissProt:                  | P62244                                         |
| ELISA Recommended dilution: | 5000-10000                                     |
| IHC positive control:       | Human liver cancer and Human colorectal cancer |
| IHC Recommend dilution:     | 50-100                                         |
| WB Predicted band size:     | 15 kDa                                         |
| WB Positive control:        | Human muscle tissue lysate                     |
| WB Recommended dilution:    | 200-1000                                       |