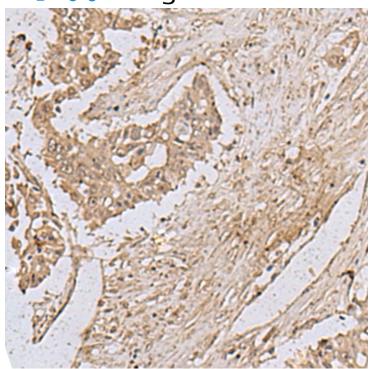

## 全国订货电话 4008-723-722

| Immunogen:                  | Fusion protein of human RPS15A                 |
|-----------------------------|------------------------------------------------|
| Full name:                  | ribosomal protein S15a                         |
| Synonyms:                   | S15a                                           |
| SwissProt:                  | P62244                                         |
| ELISA Recommended dilution: | 5000-10000                                     |
| IHC positive control:       | Human liver cancer and Human colorectal cancer |
| IHC Recommend dilution:     | 50-100                                         |
| WB Predicted band size:     | 15 kDa                                         |
| WB Positive control:        | Human muscle tissue lysate                     |
| WB Recommended dilution:    | 200-1000                                       |