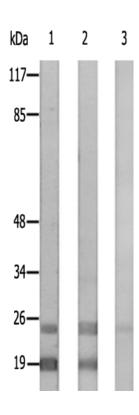

## 全国订货电话 4008-723-722

| Applications:            | WB                                                        |
|--------------------------|-----------------------------------------------------------|
| Name of antibody:        | RPL12                                                     |
| Immunogen:               | Synthesized peptide derived from internal of human RPL12. |
| Full name:               | ribosomal protein L12                                     |
| Synonyms:                | L12                                                       |
| SwissProt:               | P30050                                                    |
| WB Predicted band size:  | 18 kDa                                                    |
| WB Positive control:     | HepG2 cells and Hela cells lysates                        |
| WB Recommended dilution: | 500-3000                                                  |