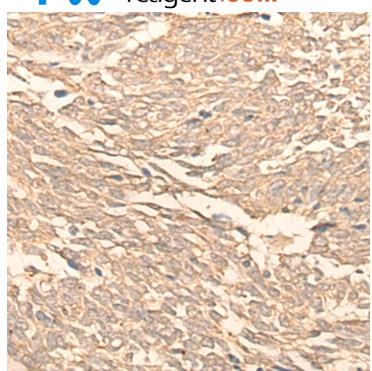

## 全国订货电话 4008-723-722

|                                    | fferent isoforms, have been characterized. As is typical for genes encoding ribosomal proteins, there are multiple processed pseudogenes of this gene dispersed through the genome. |
|------------------------------------|-------------------------------------------------------------------------------------------------------------------------------------------------------------------------------------|
| Applications:                      | ELISA, WB, IHC                                                                                                                                                                      |
| Name of antibody:                  | RPL3                                                                                                                                                                                |
| Immunogen:                         | Fusion protein of human RPL3                                                                                                                                                        |
| Full name:                         | ribosomal protein L3                                                                                                                                                                |
| Synonyms:                          | L3; ASC-1; TARBP-B                                                                                                                                                                  |
| SwissProt:                         | P39023                                                                                                                                                                              |
| <b>ELISA</b> Recommended dilution: | 5000-10000                                                                                                                                                                          |
| IHC positive control:              | Human cervical cancer and Human lung cancer                                                                                                                                         |
| IHC Recommend dilution:            | 30-150                                                                                                                                                                              |
| WB Predicted band size:            | 46 kDa                                                                                                                                                                              |
| WB Positive control:               | 293T,Jurkat and Raji cell lysates                                                                                                                                                   |
| WB Recommended dilution:           | 500-2000                                                                                                                                                                            |