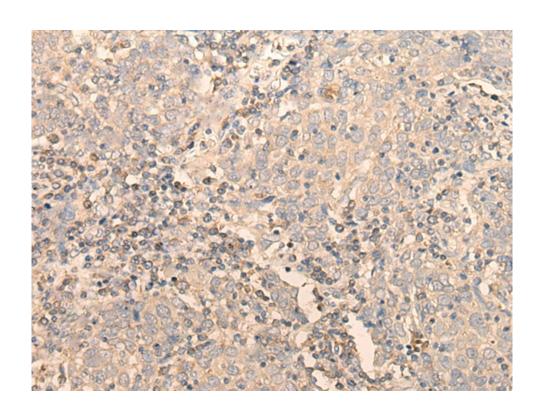

## 全国订货电话 4008-723-722

|                                    | fferent isoforms, have been characterized. As is typical for genes encoding ribosomal proteins, there are multiple processed pseudogenes of this gene dispersed through the genome. |
|------------------------------------|-------------------------------------------------------------------------------------------------------------------------------------------------------------------------------------|
| Applications:                      | ELISA, WB, IHC                                                                                                                                                                      |
| Name of antibody:                  | RPL3                                                                                                                                                                                |
| Immunogen:                         | Fusion protein of human RPL3                                                                                                                                                        |
| Full name:                         | ribosomal protein L3                                                                                                                                                                |
| Synonyms:                          | L3; ASC-1; TARBP-B                                                                                                                                                                  |
| SwissProt:                         | P39023                                                                                                                                                                              |
| <b>ELISA</b> Recommended dilution: | 5000-10000                                                                                                                                                                          |
| IHC positive control:              | Human cervical cancer and Human lung cancer                                                                                                                                         |
| IHC Recommend dilution:            | 30-150                                                                                                                                                                              |
| WB Predicted band size:            | 46 kDa                                                                                                                                                                              |
| WB Positive control:               | 293T,Jurkat and Raji cell lysates                                                                                                                                                   |
| WB Recommended dilution:           | 500-2000                                                                                                                                                                            |