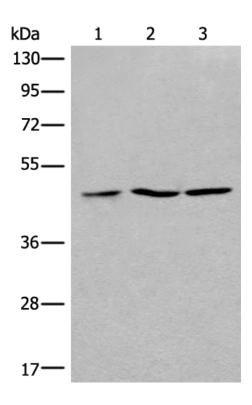

## 全国订货电话 4008-723-722

|                                    | fferent isoforms, have been characterized. As is typical for genes encoding ribosomal proteins, there are multiple processed pseudogenes of this gene dispersed through the genome. |
|------------------------------------|-------------------------------------------------------------------------------------------------------------------------------------------------------------------------------------|
| Applications:                      | ELISA, WB, IHC                                                                                                                                                                      |
| Name of antibody:                  | RPL3                                                                                                                                                                                |
| Immunogen:                         | Fusion protein of human RPL3                                                                                                                                                        |
| Full name:                         | ribosomal protein L3                                                                                                                                                                |
| Synonyms:                          | L3; ASC-1; TARBP-B                                                                                                                                                                  |
| SwissProt:                         | P39023                                                                                                                                                                              |
| <b>ELISA</b> Recommended dilution: | 5000-10000                                                                                                                                                                          |
| IHC positive control:              | Human cervical cancer and Human lung cancer                                                                                                                                         |
| IHC Recommend dilution:            | 30-150                                                                                                                                                                              |
| WB Predicted band size:            | 46 kDa                                                                                                                                                                              |
| WB Positive control:               | 293T,Jurkat and Raji cell lysates                                                                                                                                                   |
| WB Recommended dilution:           | 500-2000                                                                                                                                                                            |