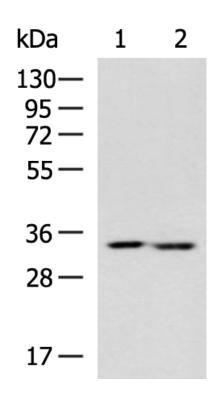

## 全国订货电话 4008-723-722

| Immunogen:                         | Synthetic peptide of human FN3KRP                 |
|------------------------------------|---------------------------------------------------|
| Full name:                         | fructosamine 3 kinase related protein             |
| Synonyms:                          | FN3KL                                             |
| SwissProt:                         | Q9HA64                                            |
| <b>ELISA</b> Recommended dilution: | 5000-10000                                        |
| IHC positive control:              | Human esophagus cancer                            |
| IHC Recommend dilution:            | 50-300                                            |
| WB Predicted band size:            | 34 kDa                                            |
| WB Positive control:               | Mouse brain tissue, Human cerebrum tissue lysates |
| WB Recommended dilution:           | 500-2000                                          |