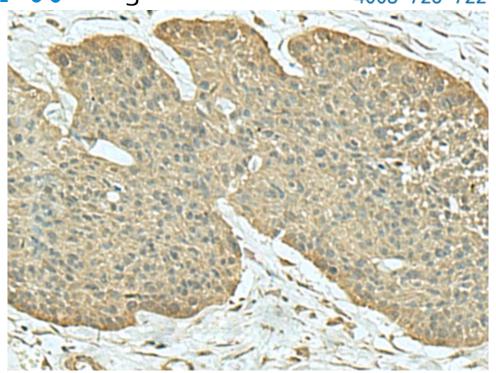

## 全国订货电话 4008-723-722

| Immunogen:                         | Synthetic peptide of human FN3KRP                 |
|------------------------------------|---------------------------------------------------|
| Full name:                         | fructosamine 3 kinase related protein             |
| Synonyms:                          | FN3KL                                             |
| SwissProt:                         | Q9HA64                                            |
| <b>ELISA</b> Recommended dilution: | 5000-10000                                        |
| IHC positive control:              | Human esophagus cancer                            |
| IHC Recommend dilution:            | 50-300                                            |
| WB Predicted band size:            | 34 kDa                                            |
| WB Positive control:               | Mouse brain tissue, Human cerebrum tissue lysates |
| WB Recommended dilution:           | 500-2000                                          |