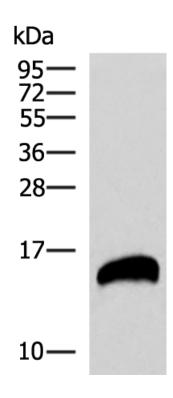

## 全国订货电话 4008-723-722

| Immunogen:                  | Fusion protein of human REG1B     |
|-----------------------------|-----------------------------------|
| Full name:                  | regenerating family member 1 beta |
| Synonyms:                   | REGH; REGL; PSPS2; REGI-BETA      |
| SwissProt:                  | P48304                            |
| ELISA Recommended dilution: | 5000-10000                        |
| IHC positive control:       | Human tonsil                      |
| IHC Recommend dilution:     | 50-300                            |
| WB Predicted band size:     | 19 kDa                            |
| WB Positive control:        | Human pancreas tissues lysates    |
| WB Recommended dilution:    | 1000-5000                         |