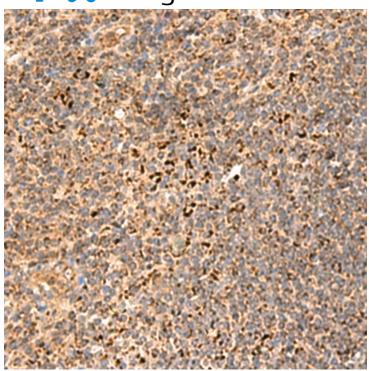

## 全国订货电话 4008-723-722

| Immunogen:                  | Fusion protein of human REG1B     |
|-----------------------------|-----------------------------------|
| Full name:                  | regenerating family member 1 beta |
| Synonyms:                   | REGH; REGL; PSPS2; REGI-BETA      |
| SwissProt:                  | P48304                            |
| ELISA Recommended dilution: | 5000-10000                        |
| IHC positive control:       | Human tonsil                      |
| IHC Recommend dilution:     | 50-300                            |
| WB Predicted band size:     | 19 kDa                            |
| WB Positive control:        | Human pancreas tissues lysates    |
| WB Recommended dilution:    | 1000-5000                         |