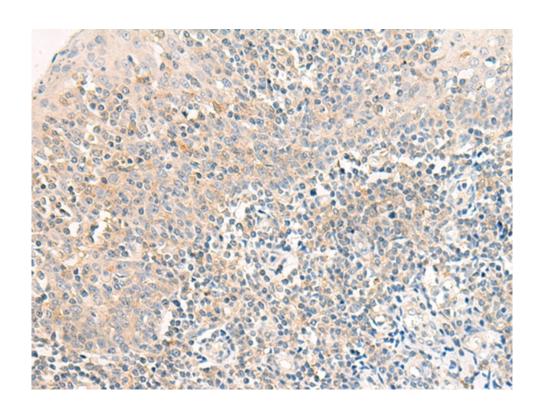

## 全国订货电话 4008-723-722

| Synonyms:                   | C3G; GRF2    |
|-----------------------------|--------------|
| SwissProt:                  | Q13905       |
| ELISA Recommended dilution: | 5000-10000   |
| IHC positive control:       | Human tonsil |
| IHC Recommend dilution:     | 25-100       |