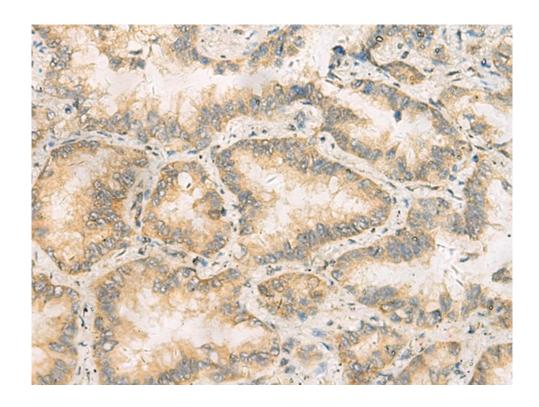

## 全国订货电话 4008-723-722

|                                    | have been observed for this gene. A pseudogene ass ociated with this gene is located on chromosome 12. |
|------------------------------------|--------------------------------------------------------------------------------------------------------|
| Applications:                      | ELISA, IHC                                                                                             |
| Name of antibody:                  | RAB13                                                                                                  |
| Immunogen:                         | Fusion protein of human RAB13                                                                          |
| Full name:                         | RAB13, member RAS oncogene family                                                                      |
| Synonyms:                          | GIG4                                                                                                   |
| SwissProt:                         | P51153                                                                                                 |
| <b>ELISA Recommended dilution:</b> | 5000-10000                                                                                             |
| IHC positive control:              | Human tonsil and Human lung cancer                                                                     |
| IHC Recommend dilution:            | 50-200                                                                                                 |