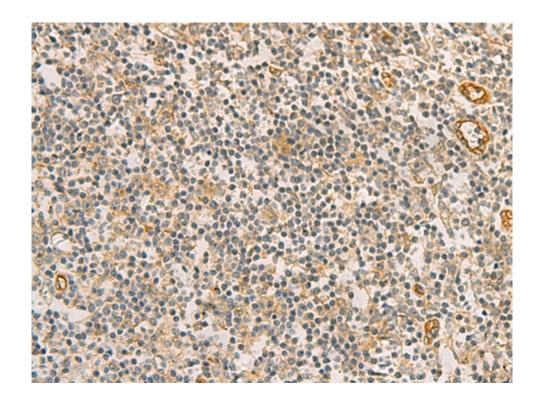

## 全国订货电话 4008-723-722

|                                    | have been observed for this gene. A pseudogene ass ociated with this gene is located on chromosome 12. |
|------------------------------------|--------------------------------------------------------------------------------------------------------|
| Applications:                      | ELISA, IHC                                                                                             |
| Name of antibody:                  | RAB13                                                                                                  |
| Immunogen:                         | Fusion protein of human RAB13                                                                          |
| Full name:                         | RAB13, member RAS oncogene family                                                                      |
| Synonyms:                          | GIG4                                                                                                   |
| SwissProt:                         | P51153                                                                                                 |
| <b>ELISA Recommended dilution:</b> | 5000-10000                                                                                             |
| IHC positive control:              | Human tonsil and Human lung cancer                                                                     |
| IHC Recommend dilution:            | 50-200                                                                                                 |