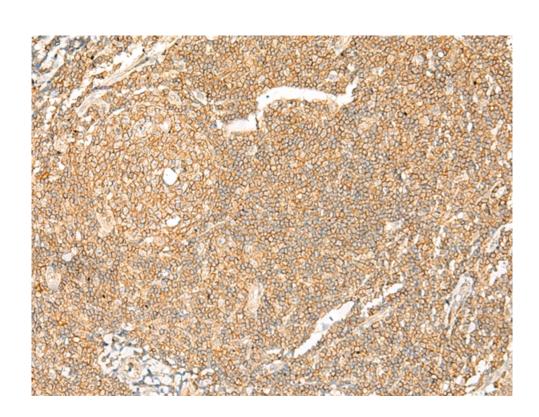

## 技术规格

| Background:       | This gene encodes a member of a family of proteins that are involved in the breakdown of extracellular matrix in normal p hysiological processes, such as embryonic development, repro duction, and tissue remodeling, as well as in disease processe s, such as arthritis and metastasis. The encoded protein is se creted as an inactive proprotein, which is activated upon clea vage by extracellular proteases. Alternative splicing results in multiple transcript variants for this gene. |
|-------------------|--------------------------------------------------------------------------------------------------------------------------------------------------------------------------------------------------------------------------------------------------------------------------------------------------------------------------------------------------------------------------------------------------------------------------------------------------------------------------------------------------|
| Applications:     | ELISA, IHC                                                                                                                                                                                                                                                                                                                                                                                                                                                                                       |
| Name of antibody: | MMP19                                                                                                                                                                                                                                                                                                                                                                                                                                                                                            |
| Immunogen:        | Synthetic peptide of human MMP19                                                                                                                                                                                                                                                                                                                                                                                                                                                                 |
| Full name:        | matrix metallopeptidase 19                                                                                                                                                                                                                                                                                                                                                                                                                                                                       |
| Synonyms:         | CODA; MMP18; RASI-1                                                                                                                                                                                                                                                                                                                                                                                                                                                                              |
| SwissProt:        | Q99542                                                                                                                                                                                                                                                                                                                                                                                                                                                                                           |

## 全国订货电话 4008-723-722

| ELISA Recommended diluti on: | 5000-10000   |
|------------------------------|--------------|
| IHC positive control:        | Human tonsil |
| IHC Recommend dilution:      | 30-150       |