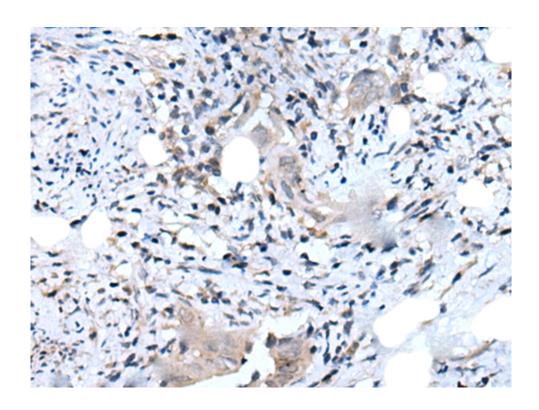

## 全国订货电话 4008-723-722

|                                    | dinated expression of DLK and DLK2. There are two isof orms of DLK2 that are produced as a result of alternative splicing events. |
|------------------------------------|-----------------------------------------------------------------------------------------------------------------------------------|
| Applications:                      | ELISA, IHC                                                                                                                        |
| Name of antibody:                  | DLK2                                                                                                                              |
| Immunogen:                         | Synthetic peptide of human DLK2                                                                                                   |
| Full name:                         | delta like non-canonical Notch ligand 2                                                                                           |
| Synonyms:                          | DLK-2; EGFL9                                                                                                                      |
| SwissProt:                         | Q6UY11                                                                                                                            |
| <b>ELISA</b> Recommended dilution: | 2000-5000                                                                                                                         |
| IHC positive control:              | Human tonsil and Human cervical cancer                                                                                            |
| IHC Recommend dilution:            | 20-100                                                                                                                            |