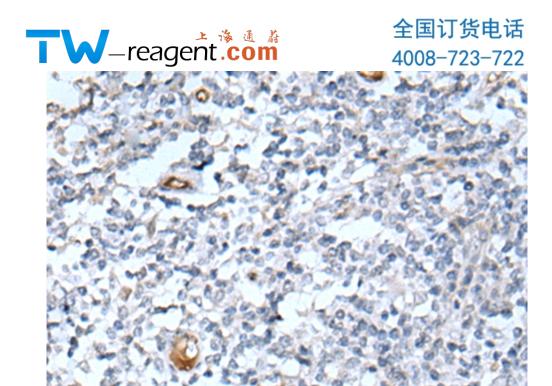

## 全国订货电话 4008-723-722

|                                    | dinated expression of DLK and DLK2. There are two isof orms of DLK2 that are produced as a result of alternative splicing events. |
|------------------------------------|-----------------------------------------------------------------------------------------------------------------------------------|
| Applications:                      | ELISA, IHC                                                                                                                        |
| Name of antibody:                  | DLK2                                                                                                                              |
| Immunogen:                         | Synthetic peptide of human DLK2                                                                                                   |
| Full name:                         | delta like non-canonical Notch ligand 2                                                                                           |
| Synonyms:                          | DLK-2; EGFL9                                                                                                                      |
| SwissProt:                         | Q6UY11                                                                                                                            |
| <b>ELISA</b> Recommended dilution: | 2000-5000                                                                                                                         |
| IHC positive control:              | Human tonsil and Human cervical cancer                                                                                            |
| IHC Recommend dilution:            | 20-100                                                                                                                            |