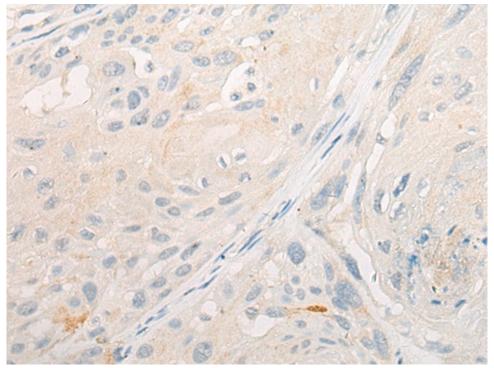

## 全国订货电话 4008-723-722

| Immunogen:                  | Synthetic peptide corresponding to a region derived from 1727-1743 amino acids of human DLEC1 |
|-----------------------------|-----------------------------------------------------------------------------------------------|
| Full name:                  | deleted in lung and esophageal cancer 1                                                       |
| Synonyms:                   | F56; DLC1; DLC-1; CFAP81                                                                      |
| SwissProt:                  | Q9Y238                                                                                        |
| ELISA Recommended dilution: | 5000-10000                                                                                    |
| IHC Positive control:       | Human esophagus cancer;Human colorectal cancer                                                |
| IHC Recommended dilution:   | 10-50                                                                                         |