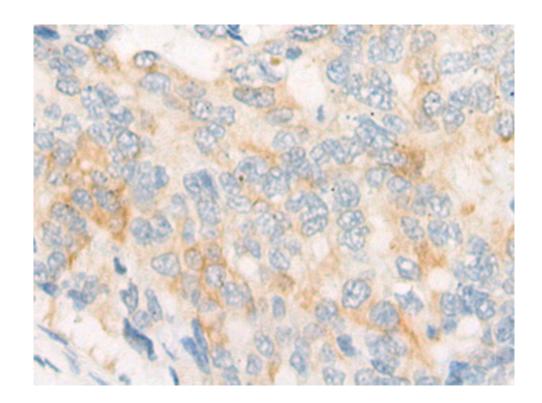

## 全国订货电话 4008-723-722

| Immunogen:                  | Synthetic peptide corresponding to a region derived from 1727-1743 amino acids of human DLEC1 |
|-----------------------------|-----------------------------------------------------------------------------------------------|
| Full name:                  | deleted in lung and esophageal cancer 1                                                       |
| Synonyms:                   | F56; DLC1; DLC-1; CFAP81                                                                      |
| SwissProt:                  | Q9Y238                                                                                        |
| ELISA Recommended dilution: | 5000-10000                                                                                    |
| IHC Positive control:       | Human esophagus cancer;Human colorectal cancer                                                |
| IHC Recommended dilution:   | 10-50                                                                                         |