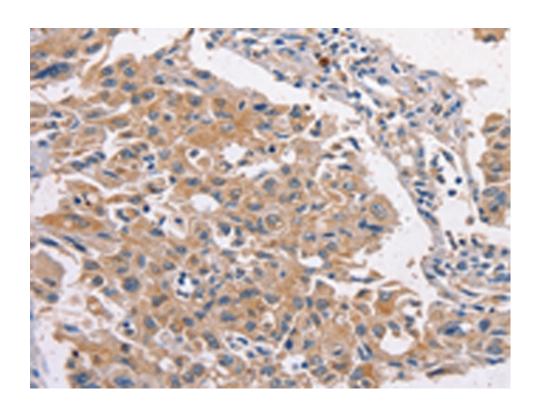

## 全国订货电话 4008-723-722

| Full name:                  | mitogen-activated protein kinase 15      |
|-----------------------------|------------------------------------------|
| Synonyms:                   | ERK7; ERK8                               |
| SwissProt:                  | Q8TD08                                   |
| ELISA Recommended dilution: | 2000-5000                                |
| IHC positive control:       | Human lung cancer and human liver cancer |
| IHC Recommend dilution:     | 25-100                                   |