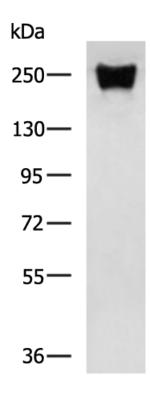

## 全国订货电话 4008-723-722

| Synonyms:                          | MAP-2; MAP2A; MAP2B; MAP2C                      |
|------------------------------------|-------------------------------------------------|
| SwissProt:                         | P11137                                          |
| <b>ELISA Recommended dilution:</b> | 5000-10000                                      |
| IHC positive control:              | Human thyroid cancer and Human esophagus cancer |
| IHC Recommend dilution:            | 100-300                                         |
| WB Predicted band size:            | 200 kDa                                         |
| WB Positive control:               | Mouse brain tissue lysate                       |
| WB Recommended dilution:           | 1000-5000                                       |