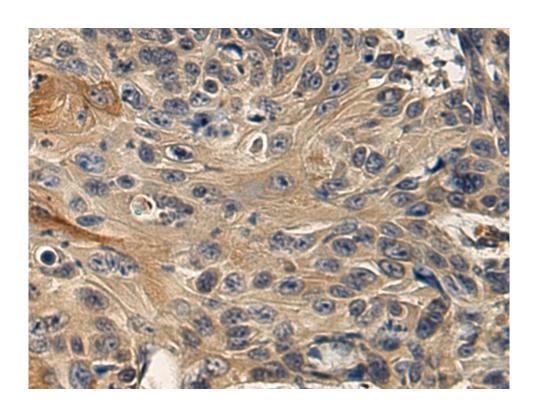

## 全国订货电话 4008-723-722

| Synonyms:                          | MAP-2; MAP2A; MAP2B; MAP2C                      |
|------------------------------------|-------------------------------------------------|
| SwissProt:                         | P11137                                          |
| <b>ELISA Recommended dilution:</b> | 5000-10000                                      |
| IHC positive control:              | Human thyroid cancer and Human esophagus cancer |
| IHC Recommend dilution:            | 100-300                                         |
| WB Predicted band size:            | 200 kDa                                         |
| WB Positive control:               | Mouse brain tissue lysate                       |
| WB Recommended dilution:           | 1000-5000                                       |