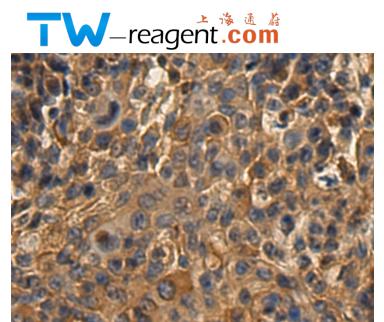

## 全国订货电话 4008-723-722

| Synonyms:                          | MAP-2; MAP2A; MAP2B; MAP2C                      |
|------------------------------------|-------------------------------------------------|
| SwissProt:                         | P11137                                          |
| <b>ELISA Recommended dilution:</b> | 5000-10000                                      |
| IHC positive control:              | Human thyroid cancer and Human esophagus cancer |
| IHC Recommend dilution:            | 100-300                                         |
| WB Predicted band size:            | 200 kDa                                         |
| WB Positive control:               | Mouse brain tissue lysate                       |
| WB Recommended dilution:           | 1000-5000                                       |