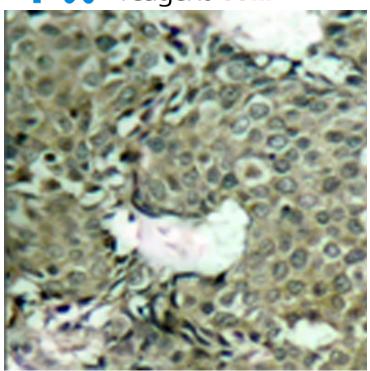

## 全国订货电话 4008-723-722

| WB, IHC, IF                                                 |
|-------------------------------------------------------------|
| MAP2K1 (Phospho-Ser221)                                     |
| Synthetic peptide of human MAP2K1 (Phospho-Ser221)          |
| mitogen-activated protein kinase kinase 1 (Phospho-Ser221 ) |
| MEK1; MKK1; MAPKK1; PRKMK1                                  |
| Q02750                                                      |
| Human breast carcinoma                                      |
| 50-100                                                      |
| 45 kDa                                                      |
| Hela cells untreated or treated with EGF                    |
| 500-1000                                                    |
| Hela cells                                                  |
| 100-200                                                     |
|                                                             |