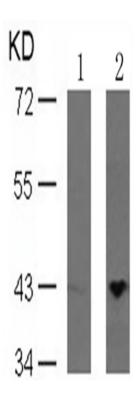

## 全国订货电话 4008-723-722

| WB, IHC, IF                                                 |
|-------------------------------------------------------------|
| MAP2K1 (Phospho-Ser221)                                     |
| Synthetic peptide of human MAP2K1 (Phospho-Ser221)          |
| mitogen-activated protein kinase kinase 1 (Phospho-Ser221 ) |
| MEK1; MKK1; MAPKK1; PRKMK1                                  |
| Q02750                                                      |
| Human breast carcinoma                                      |
| 50-100                                                      |
| 45 kDa                                                      |
| Hela cells untreated or treated with EGF                    |
| 500-1000                                                    |
| Hela cells                                                  |
| 100-200                                                     |
|                                                             |