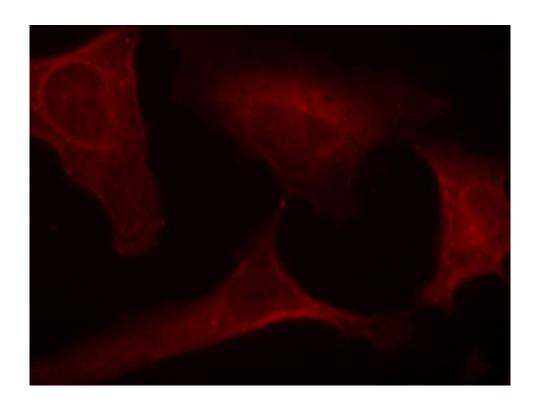

## 全国订货电话 4008-723-722

| WB, IHC, IF                                                 |
|-------------------------------------------------------------|
| MAP2K1 (Phospho-Ser221)                                     |
| Synthetic peptide of human MAP2K1 (Phospho-Ser221)          |
| mitogen-activated protein kinase kinase 1 (Phospho-Ser221 ) |
| MEK1; MKK1; MAPKK1; PRKMK1                                  |
| Q02750                                                      |
| Human breast carcinoma                                      |
| 50-100                                                      |
| 45 kDa                                                      |
| Hela cells untreated or treated with EGF                    |
| 500-1000                                                    |
| Hela cells                                                  |
| 100-200                                                     |
|                                                             |