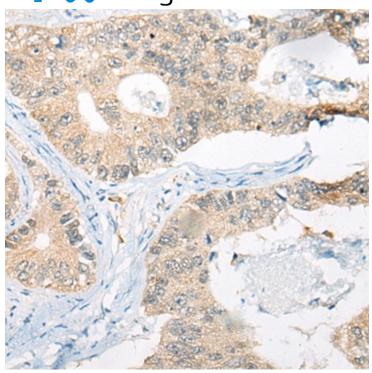

## 全国订货电话 4008-723-722

|                             | the cystatin superfamily. This cystatin-like domain conta ins some of the elements known to be important for inhibitory activity. CTSF encodes a predicted protein of 484 amino acids which contains a 19 residue signal peptide. Cathepsin F contains five potential N-glycosylation sites, and it may be targeted to the endosomal/lysos omal compartment via the mannose 6-phosphate receptor pathway. The cathepsin F gene is ubiquitously expressed, and it maps to chromosome 11q13, close to the gene encoding cathepsin W. |
|-----------------------------|------------------------------------------------------------------------------------------------------------------------------------------------------------------------------------------------------------------------------------------------------------------------------------------------------------------------------------------------------------------------------------------------------------------------------------------------------------------------------------------------------------------------------------|
| Applications:               | ELISA, IHC                                                                                                                                                                                                                                                                                                                                                                                                                                                                                                                         |
| Name of antibody:           | CTSF                                                                                                                                                                                                                                                                                                                                                                                                                                                                                                                               |
| Immunogen:                  | Synthetic peptide of human CTSF                                                                                                                                                                                                                                                                                                                                                                                                                                                                                                    |
| Full name:                  | cathepsin F                                                                                                                                                                                                                                                                                                                                                                                                                                                                                                                        |
| Synonyms:                   | CATSF; CLN13                                                                                                                                                                                                                                                                                                                                                                                                                                                                                                                       |
| SwissProt:                  | Q9UBX1                                                                                                                                                                                                                                                                                                                                                                                                                                                                                                                             |
| ELISA Recommended dilution: | 5000-10000                                                                                                                                                                                                                                                                                                                                                                                                                                                                                                                         |
| IHC positive control:       | Human colorectal cancer and human liver cancer                                                                                                                                                                                                                                                                                                                                                                                                                                                                                     |
| IHC Recommend dilution:     | 20-100                                                                                                                                                                                                                                                                                                                                                                                                                                                                                                                             |