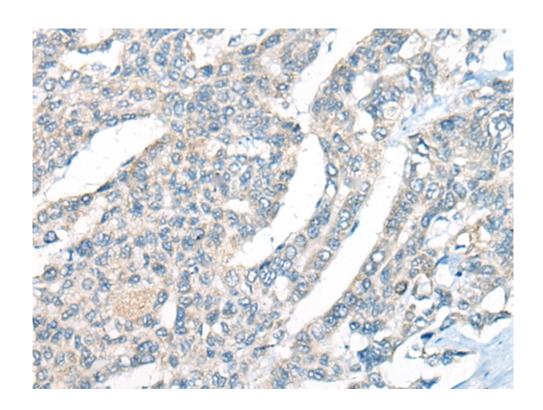

## 全国订货电话 4008-723-722

|                             | the cystatin superfamily. This cystatin-like domain conta ins some of the elements known to be important for inhibitory activity. CTSF encodes a predicted protein of 484 amino acids which contains a 19 residue signal peptide. Cathepsin F contains five potential N-glycosylation sites, and it may be targeted to the endosomal/lysos omal compartment via the mannose 6-phosphate receptor pathway. The cathepsin F gene is ubiquitously expressed, and it maps to chromosome 11q13, close to the gene encoding cathepsin W. |
|-----------------------------|------------------------------------------------------------------------------------------------------------------------------------------------------------------------------------------------------------------------------------------------------------------------------------------------------------------------------------------------------------------------------------------------------------------------------------------------------------------------------------------------------------------------------------|
| Applications:               | ELISA, IHC                                                                                                                                                                                                                                                                                                                                                                                                                                                                                                                         |
| Name of antibody:           | CTSF                                                                                                                                                                                                                                                                                                                                                                                                                                                                                                                               |
| Immunogen:                  | Synthetic peptide of human CTSF                                                                                                                                                                                                                                                                                                                                                                                                                                                                                                    |
| Full name:                  | cathepsin F                                                                                                                                                                                                                                                                                                                                                                                                                                                                                                                        |
| Synonyms:                   | CATSF; CLN13                                                                                                                                                                                                                                                                                                                                                                                                                                                                                                                       |
| SwissProt:                  | Q9UBX1                                                                                                                                                                                                                                                                                                                                                                                                                                                                                                                             |
| ELISA Recommended dilution: | 5000-10000                                                                                                                                                                                                                                                                                                                                                                                                                                                                                                                         |
| IHC positive control:       | Human colorectal cancer and human liver cancer                                                                                                                                                                                                                                                                                                                                                                                                                                                                                     |
| IHC Recommend dilution:     | 20-100                                                                                                                                                                                                                                                                                                                                                                                                                                                                                                                             |