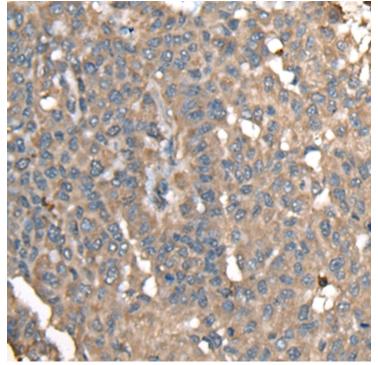

## 技术规格

|                             | n bronchial epithelial cells (HBEC).        |
|-----------------------------|---------------------------------------------|
| Applications:               | ELISA, IHC                                  |
| Name of antibody:           | CTNNAL1                                     |
| Immunogen:                  | Fusion protein of human CTNNAL1             |
| Full name:                  | catenin alpha like 1                        |
| Synonyms:                   | ACRP; CLLP; alpha-CATU                      |
| SwissProt:                  | Q9UBT7                                      |
| ELISA Recommended dilution: | 5000-10000                                  |
| IHC positive control:       | Human liver cancer and human gastric cancer |
| IHC Recommend dilution:     | 30-150                                      |