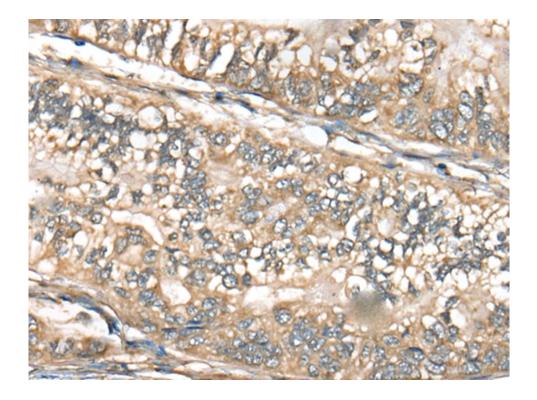

## 技术规格

|                             | n bronchial epithelial cells (HBEC).        |
|-----------------------------|---------------------------------------------|
| Applications:               | ELISA, IHC                                  |
| Name of antibody:           | CTNNAL1                                     |
| Immunogen:                  | Fusion protein of human CTNNAL1             |
| Full name:                  | catenin alpha like 1                        |
| Synonyms:                   | ACRP; CLLP; alpha-CATU                      |
| SwissProt:                  | Q9UBT7                                      |
| ELISA Recommended dilution: | 5000-10000                                  |
| IHC positive control:       | Human liver cancer and human gastric cancer |
| IHC Recommend dilution:     | 30-150                                      |