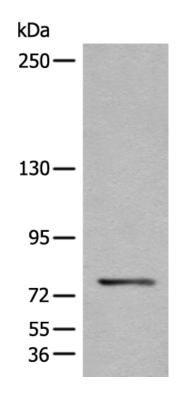

## 技术规格

|                             | n bronchial epithelial cells (HBEC).        |
|-----------------------------|---------------------------------------------|
| Applications:               | ELISA, IHC                                  |
| Name of antibody:           | CTNNAL1                                     |
| Immunogen:                  | Fusion protein of human CTNNAL1             |
| Full name:                  | catenin alpha like 1                        |
| Synonyms:                   | ACRP; CLLP; alpha-CATU                      |
| SwissProt:                  | Q9UBT7                                      |
| ELISA Recommended dilution: | 5000-10000                                  |
| IHC positive control:       | Human liver cancer and human gastric cancer |
| IHC Recommend dilution:     | 30-150                                      |