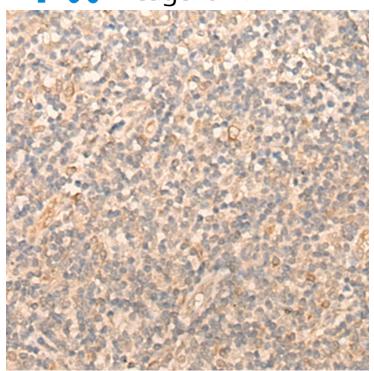

## 全国订货电话 4008-723-722

| Immunogen:                  | Fusion protein of human TUBB3                        |
|-----------------------------|------------------------------------------------------|
| Full name:                  | tubulin beta 3 class III                             |
| Synonyms:                   | CDCBM; FEOM3; TUBB4; CDCBM1; CFEOM3; beta-4; CFEOM3A |
| SwissProt:                  | Q13509                                               |
| ELISA Recommended dilution: | 5000-10000                                           |
| IHC positive control:       | Human cervical cancer and Human tonsil               |
| IHC Recommend dilution:     | 30-150                                               |
| WB Predicted band size:     | 50 kDa                                               |
| WB Positive control:        | Hela, A549 and PC-3 cell lysates                     |
| WB Recommended dilution:    | 1000-5000                                            |
| VB Recommended dilution:    | 1000-5000                                            |