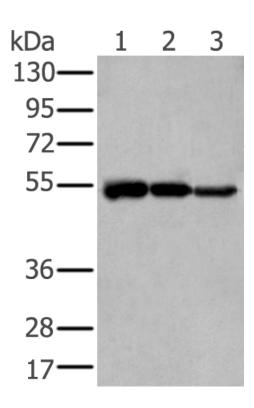

## 全国订货电话 4008-723-722

| Immunogen:                  | Fusion protein of human TUBB3                        |
|-----------------------------|------------------------------------------------------|
| Full name:                  | tubulin beta 3 class III                             |
| Synonyms:                   | CDCBM; FEOM3; TUBB4; CDCBM1; CFEOM3; beta-4; CFEOM3A |
| SwissProt:                  | Q13509                                               |
| ELISA Recommended dilution: | 5000-10000                                           |
| IHC positive control:       | Human cervical cancer and Human tonsil               |
| IHC Recommend dilution:     | 30-150                                               |
| WB Predicted band size:     | 50 kDa                                               |
| WB Positive control:        | Hela, A549 and PC-3 cell lysates                     |
| WB Recommended dilution:    | 1000-5000                                            |
| VB Recommended dilution:    | 1000-5000                                            |