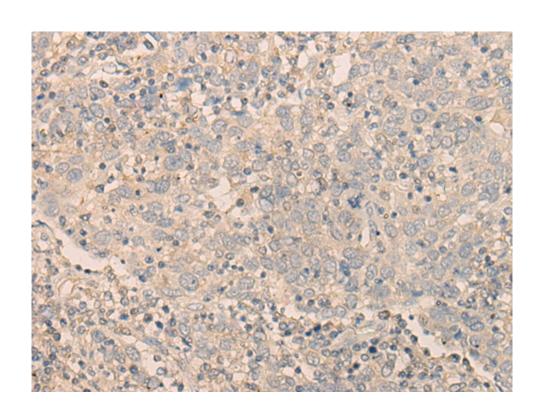

## 全国订货电话 4008-723-722

| Immunogen:                  | Fusion protein of human TUBB3                        |
|-----------------------------|------------------------------------------------------|
| Full name:                  | tubulin beta 3 class III                             |
| Synonyms:                   | CDCBM; FEOM3; TUBB4; CDCBM1; CFEOM3; beta-4; CFEOM3A |
| SwissProt:                  | Q13509                                               |
| ELISA Recommended dilution: | 5000-10000                                           |
| IHC positive control:       | Human cervical cancer and Human tonsil               |
| IHC Recommend dilution:     | 30-150                                               |
| WB Predicted band size:     | 50 kDa                                               |
| WB Positive control:        | Hela, A549 and PC-3 cell lysates                     |
| WB Recommended dilution:    | 1000-5000                                            |
| VB Recommended dilution:    | 1000-5000                                            |