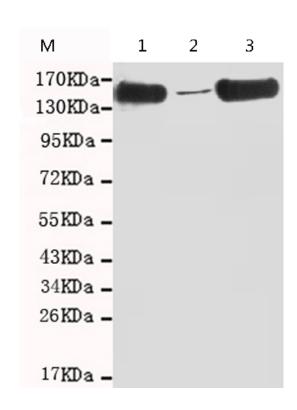

### 全国订货电话 4008-723-722

|                           | escapes X inactivation. Mutations in this gene result in Cornelia<br>de Lange syndrome. Alternative splicing results in multiple trans<br>cript variants encoding different isoforms. |
|---------------------------|---------------------------------------------------------------------------------------------------------------------------------------------------------------------------------------|
| Applications:             | WB, IF                                                                                                                                                                                |
| Name of antibody:         | SMC1A(C-term)                                                                                                                                                                         |
| Immunogen:                | Fusion protein of human SMC1A                                                                                                                                                         |
| Full name:                | structural maintenance of chromosomes 1A                                                                                                                                              |
| Synonyms:                 | SMC1; SMCB; CDLS2; SB1.8; SMC1L1; DXS423E; SMC1alpha                                                                                                                                  |
| SwissProt:                | Q14683                                                                                                                                                                                |
| WB Predicted band size:   | 143 kDa                                                                                                                                                                               |
| WB Positive control:      | MOLT-4, U87 MG and HelaNE cell lysates                                                                                                                                                |
| WB Recommended diluti on: | 1000-5000                                                                                                                                                                             |
| IF positive control:      | Hela cells                                                                                                                                                                            |
| IF Recommend dilution:    | 50-100                                                                                                                                                                                |