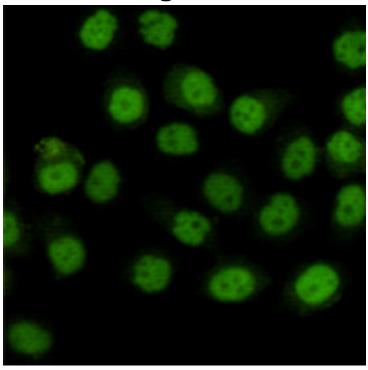

### 全国订货电话 4008-723-722

|                           | escapes X inactivation. Mutations in this gene result in Cornelia<br>de Lange syndrome. Alternative splicing results in multiple trans<br>cript variants encoding different isoforms. |
|---------------------------|---------------------------------------------------------------------------------------------------------------------------------------------------------------------------------------|
| Applications:             | WB, IF                                                                                                                                                                                |
| Name of antibody:         | SMC1A(C-term)                                                                                                                                                                         |
| Immunogen:                | Fusion protein of human SMC1A                                                                                                                                                         |
| Full name:                | structural maintenance of chromosomes 1A                                                                                                                                              |
| Synonyms:                 | SMC1; SMCB; CDLS2; SB1.8; SMC1L1; DXS423E; SMC1alpha                                                                                                                                  |
| SwissProt:                | Q14683                                                                                                                                                                                |
| WB Predicted band size:   | 143 kDa                                                                                                                                                                               |
| WB Positive control:      | MOLT-4, U87 MG and HelaNE cell lysates                                                                                                                                                |
| WB Recommended diluti on: | 1000-5000                                                                                                                                                                             |
| IF positive control:      | Hela cells                                                                                                                                                                            |
| IF Recommend dilution:    | 50-100                                                                                                                                                                                |