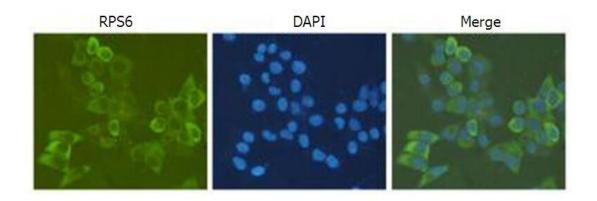

## 全国订货电话 4008-723-722

|                          | may contribute to the control of cell growth and proliferati<br>on through the selective translation of particular classes of<br>mRNA. As is typical for genes encoding ribosomal proteins<br>, there are multiple processed pseudogenes of this gene di<br>spersed through the genome. |
|--------------------------|-----------------------------------------------------------------------------------------------------------------------------------------------------------------------------------------------------------------------------------------------------------------------------------------|
| Applications:            | WB, IF, IP                                                                                                                                                                                                                                                                              |
| Name of antibody:        | RPS6                                                                                                                                                                                                                                                                                    |
| Immunogen:               | Fusion protein of human RPS6                                                                                                                                                                                                                                                            |
| Full name:               | ribosomal protein S6                                                                                                                                                                                                                                                                    |
| Synonyms:                | S6                                                                                                                                                                                                                                                                                      |
| SwissProt:               | P62753                                                                                                                                                                                                                                                                                  |
| WB Predicted band size:  | 29 kDa                                                                                                                                                                                                                                                                                  |
| WB Positive control:     | Ramos, Jurkat, C6, 3T3 and Hela cell lysates                                                                                                                                                                                                                                            |
| WB Recommended dilution: | 1000-5000                                                                                                                                                                                                                                                                               |
| IF positive control:     | Hela cells                                                                                                                                                                                                                                                                              |
| IF Recommend dilution:   | 100-200                                                                                                                                                                                                                                                                                 |