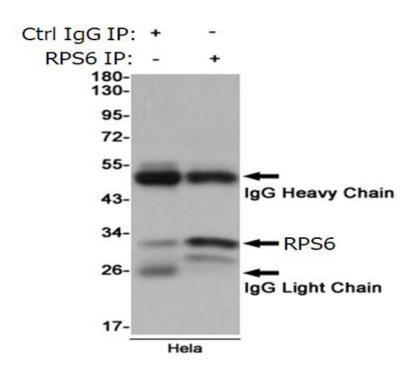

## 全国订货电话 4008-723-722

|                          | may contribute to the control of cell growth and proliferati<br>on through the selective translation of particular classes of<br>mRNA. As is typical for genes encoding ribosomal proteins<br>, there are multiple processed pseudogenes of this gene di<br>spersed through the genome. |
|--------------------------|-----------------------------------------------------------------------------------------------------------------------------------------------------------------------------------------------------------------------------------------------------------------------------------------|
| Applications:            | WB, IF, IP                                                                                                                                                                                                                                                                              |
| Name of antibody:        | RPS6                                                                                                                                                                                                                                                                                    |
| Immunogen:               | Fusion protein of human RPS6                                                                                                                                                                                                                                                            |
| Full name:               | ribosomal protein S6                                                                                                                                                                                                                                                                    |
| Synonyms:                | S6                                                                                                                                                                                                                                                                                      |
| SwissProt:               | P62753                                                                                                                                                                                                                                                                                  |
| WB Predicted band size:  | 29 kDa                                                                                                                                                                                                                                                                                  |
| WB Positive control:     | Ramos, Jurkat, C6, 3T3 and Hela cell lysates                                                                                                                                                                                                                                            |
| WB Recommended dilution: | 1000-5000                                                                                                                                                                                                                                                                               |
| IF positive control:     | Hela cells                                                                                                                                                                                                                                                                              |
| IF Recommend dilution:   | 100-200                                                                                                                                                                                                                                                                                 |