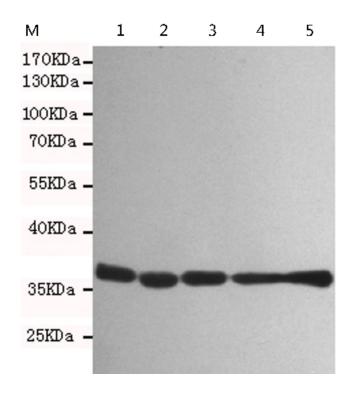

## 全国订货电话 4008-723-722

|                          | may contribute to the control of cell growth and proliferati<br>on through the selective translation of particular classes of<br>mRNA. As is typical for genes encoding ribosomal proteins<br>, there are multiple processed pseudogenes of this gene di<br>spersed through the genome. |
|--------------------------|-----------------------------------------------------------------------------------------------------------------------------------------------------------------------------------------------------------------------------------------------------------------------------------------|
| Applications:            | WB, IF, IP                                                                                                                                                                                                                                                                              |
| Name of antibody:        | RPS6                                                                                                                                                                                                                                                                                    |
| Immunogen:               | Fusion protein of human RPS6                                                                                                                                                                                                                                                            |
| Full name:               | ribosomal protein S6                                                                                                                                                                                                                                                                    |
| Synonyms:                | S6                                                                                                                                                                                                                                                                                      |
| SwissProt:               | P62753                                                                                                                                                                                                                                                                                  |
| WB Predicted band size:  | 29 kDa                                                                                                                                                                                                                                                                                  |
| WB Positive control:     | Ramos, Jurkat, C6, 3T3 and Hela cell lysates                                                                                                                                                                                                                                            |
| WB Recommended dilution: | 1000-5000                                                                                                                                                                                                                                                                               |
| IF positive control:     | Hela cells                                                                                                                                                                                                                                                                              |
| IF Recommend dilution:   | 100-200                                                                                                                                                                                                                                                                                 |