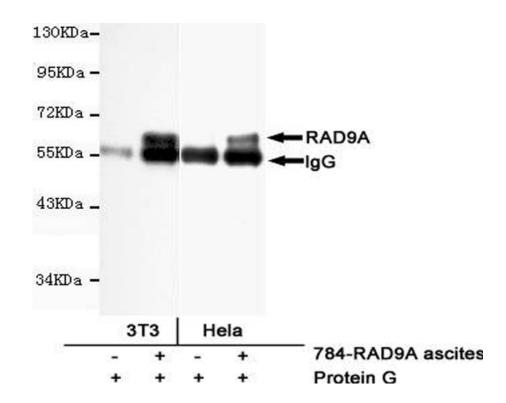

| Immunogen:               | Fusion protein of human RAD9A                            |
|--------------------------|----------------------------------------------------------|
| Full name:               | RAD9 checkpoint clamp component A                        |
| Synonyms:                | RAD9                                                     |
| SwissProt:               | Q99638                                                   |
| WB Predicted band size:  | 43 kDa                                                   |
| WB Positive control:     | Rat testis tissue, MCF7, COS7, Hela and 3T3 cell lysates |
| WB Recommended dilution: | 500-2000                                                 |