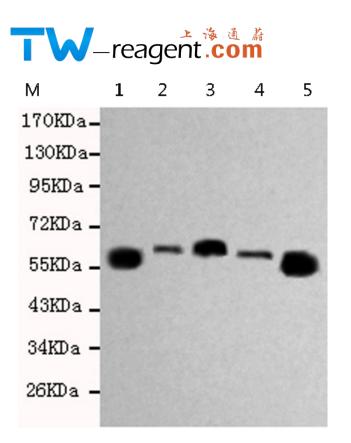

| Immunogen:               | Fusion protein of human RAD9A                            |
|--------------------------|----------------------------------------------------------|
| Full name:               | RAD9 checkpoint clamp component A                        |
| Synonyms:                | RAD9                                                     |
| SwissProt:               | Q99638                                                   |
| WB Predicted band size:  | 43 kDa                                                   |
| WB Positive control:     | Rat testis tissue, MCF7, COS7, Hela and 3T3 cell lysates |
| WB Recommended dilution: | 500-2000                                                 |