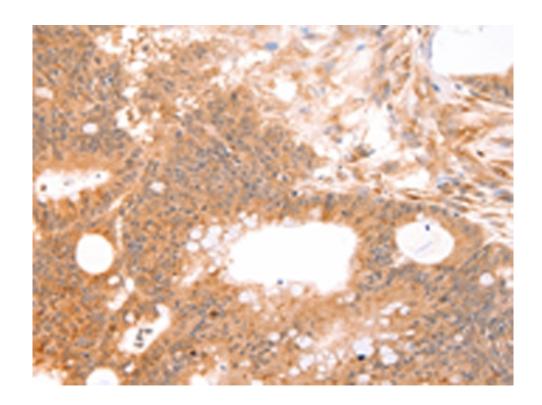

## 全国订货电话 4008-723-722

| Applications:                | ELISA, IHC                                    |
|------------------------------|-----------------------------------------------|
| Name of antibody:            | LTA                                           |
| Immunogen:                   | Fusion protein of human LTA                   |
| Full name:                   | lymphotoxin alpha (TNF superfamily, member 1) |
| Synonyms:                    | LT; TNFB; TNFSF1                              |
| SwissProt:                   | P01374                                        |
| ELISA Recommended diluti on: | 2000-10000                                    |
| IHC positive control:        | Human colon cancer and Human lung cancer      |
| IHC Recommend dilution:      | 50-200                                        |