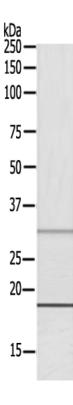

## 全国订货电话 4008-723-722

|                           | nct isoforms have been reported.                          |
|---------------------------|-----------------------------------------------------------|
| Applications:             | WB                                                        |
| Name of antibody:         | IL4                                                       |
| Immunogen:                | Synthesized peptide derived from C-terminal of human IL4. |
| Full name:                | interleukin 4                                             |
| Synonyms:                 | BSF1; IL-4; BCGF1; BSF-1; BCGF-1                          |
| SwissProt:                | P05112                                                    |
| WB Predicted band siz e:  | 17 kDa                                                    |
| WB Positive control:      | Hela cells lysate                                         |
| WB Recommended dilu tion: | 500-3000                                                  |