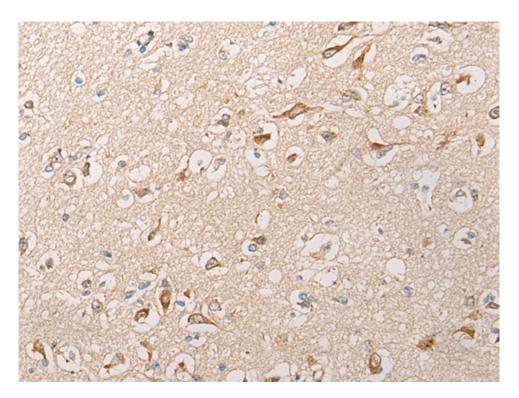

| SwissProt:                   | Q92743                                  |
|------------------------------|-----------------------------------------|
| ELISA Recommended dilution:  | 5000-10000                              |
| IHC positive control:        | Human brain and human colorectal cancer |
| IHC Recommend diluti<br>on:  | 40-200                                  |
| WB Predicted band si ze:     | 51 kDa                                  |
| WB Positive control:         |                                         |
| WB Recommended dil<br>ution: | 500-2000                                |