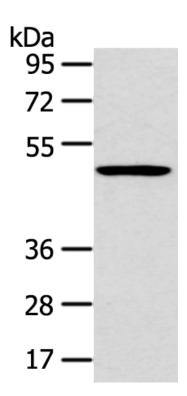

| SwissProt:                   | Q92743                                  |
|------------------------------|-----------------------------------------|
| ELISA Recommended dilution:  | 5000-10000                              |
| IHC positive control:        | Human brain and human colorectal cancer |
| IHC Recommend diluti<br>on:  | 40-200                                  |
| WB Predicted band si ze:     | 51 kDa                                  |
| WB Positive control:         |                                         |
| WB Recommended dil<br>ution: | 500-2000                                |