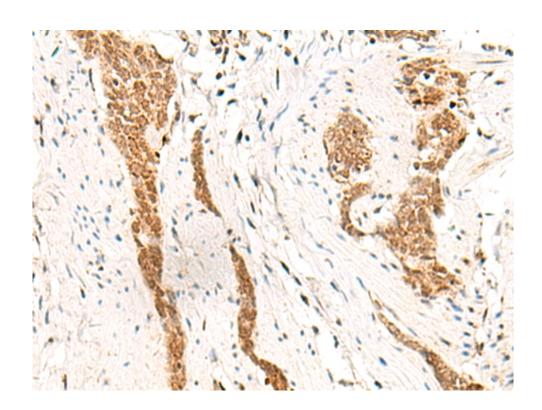

## 全国订货电话 4008-723-722

| Synonyms:                   | HOX3; ECTD9; HOX3G     |
|-----------------------------|------------------------|
| SwissProt:                  | P31276                 |
| ELISA Recommended dilution: | 5000-10000             |
| IHC positive control:       | Human esophagus cancer |
| IHC Recommend dilu tion:    | 50-300                 |