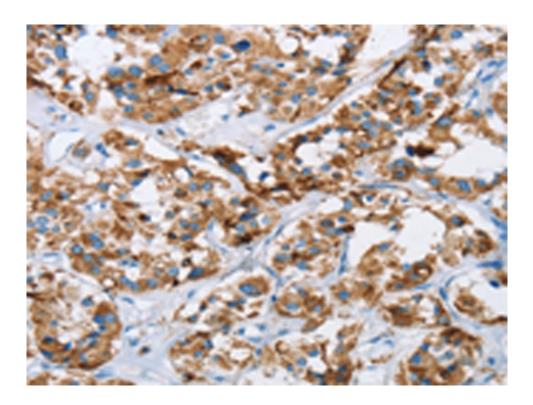

| Full name:                  | histidine triad nucleotide binding protein 2   |
|-----------------------------|------------------------------------------------|
| Synonyms :                  | HIT-17                                         |
| SwissProt:                  | Q9BX68                                         |
| ELISA Recommended dilution: | 2000-5000                                      |
| IHC positive control:       | Human thyroid cancer and human cervical cancer |
| IHC Recommend dilu tion:    | 50-200                                         |