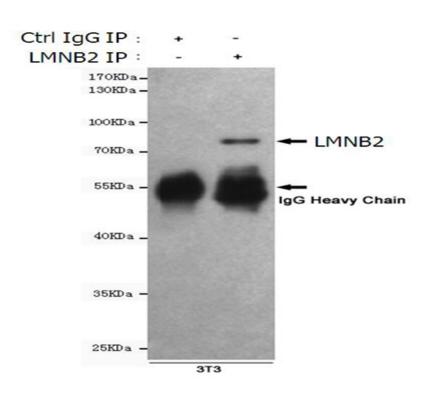

## 技术规格

| Background:       | This gene encodes a B type nuclear lamin. The nuclear la mina consists of a two-dimensional matrix of proteins loc ated next to the inner nuclear membrane. The lamin family of proteins make up the matrix and are highly conserved in evolution. During mitosis, the lamina matrix is reversibly disassembled as the lamin proteins are phosphorylated. Lamin proteins are thought to be involved in nuclear stability, chromatin structure and gene expression. Verteb rate lamins consist of two types, A and B. Mutations in this gene are associated with acquired partial lipodystroph y. |
|-------------------|--------------------------------------------------------------------------------------------------------------------------------------------------------------------------------------------------------------------------------------------------------------------------------------------------------------------------------------------------------------------------------------------------------------------------------------------------------------------------------------------------------------------------------------------------------------------------------------------------|
| Applications:     | WB, IP                                                                                                                                                                                                                                                                                                                                                                                                                                                                                                                                                                                           |
| Name of antibody: | LMNB2                                                                                                                                                                                                                                                                                                                                                                                                                                                                                                                                                                                            |
| Immunogen:        | Fusion protein of human LMNB2                                                                                                                                                                                                                                                                                                                                                                                                                                                                                                                                                                    |

## 全国订货电话 4008-723-722

| Full name:              | lamin B2                                     |
|-------------------------|----------------------------------------------|
| Synonyms:               | EPM9; LMN2; LAMB2                            |
| SwissProt:              | Q03252                                       |
| WB Predicted band size: | 70 kDa                                       |
| WB Positive control:    | HCT116, Mouse Embryo and Jurkat cell lysates |
|                         | 500-2000                                     |