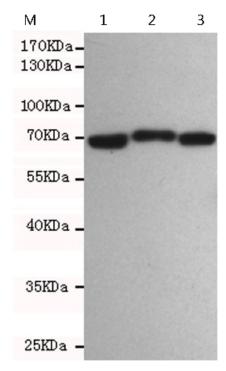

## 技术规格

| Background:       | This gene encodes a B type nuclear lamin. The nuclear la mina consists of a two-dimensional matrix of proteins loc ated next to the inner nuclear membrane. The lamin family of proteins make up the matrix and are highly conserved in evolution. During mitosis, the lamina matrix is reversibly disassembled as the lamin proteins are phosphorylated. Lamin proteins are thought to be involved in nuclear stability, chromatin structure and gene expression. Verteb rate lamins consist of two types, A and B. Mutations in this gene are associated with acquired partial lipodystroph y. |
|-------------------|--------------------------------------------------------------------------------------------------------------------------------------------------------------------------------------------------------------------------------------------------------------------------------------------------------------------------------------------------------------------------------------------------------------------------------------------------------------------------------------------------------------------------------------------------------------------------------------------------|
| Applications:     | WB, IP                                                                                                                                                                                                                                                                                                                                                                                                                                                                                                                                                                                           |
| Name of antibody: | LMNB2                                                                                                                                                                                                                                                                                                                                                                                                                                                                                                                                                                                            |
| Immunogen:        | Fusion protein of human LMNB2                                                                                                                                                                                                                                                                                                                                                                                                                                                                                                                                                                    |

## 全国订货电话 4008-723-722

| Full name:              | lamin B2                                     |
|-------------------------|----------------------------------------------|
| Synonyms:               | EPM9; LMN2; LAMB2                            |
| SwissProt:              | Q03252                                       |
| WB Predicted band size: | 70 kDa                                       |
| WB Positive control:    | HCT116, Mouse Embryo and Jurkat cell lysates |
|                         | 500-2000                                     |