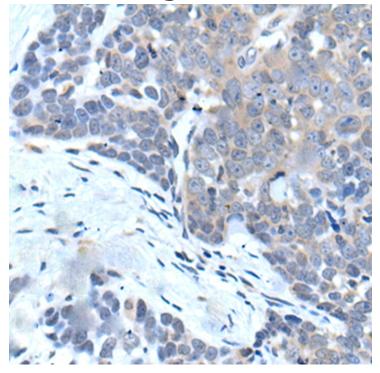

## 全国订货电话 4008-723-722

| Synonyms:                   | MEM3; PARK17           |
|-----------------------------|------------------------|
| SwissProt:                  | Q96QK1                 |
| ELISA Recommended dilution: | 2000-10000             |
| IHC positive control:       | Human esophagus cancer |
| IHC Recommend dilution:     | 30-150                 |