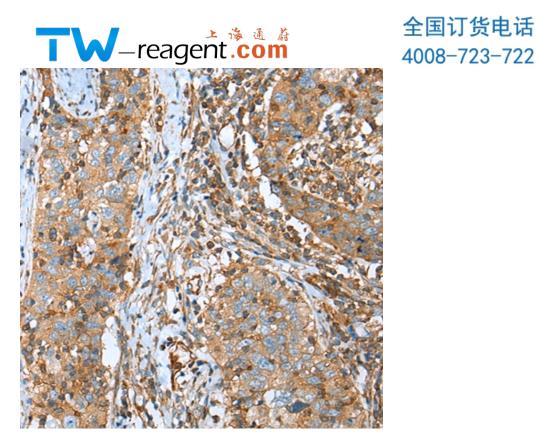

## 全国订货电话 4008-723-722

| Immunogen:                  | Synthetic peptide of human TRPV6                                   |
|-----------------------------|--------------------------------------------------------------------|
| Full name:                  | transient receptor potential cation channel, subfamily V, member 6 |
| Synonyms :                  | CAT1; CATL; ZFAB; ECAC2; ABP/ZF; LP6728; HSA277909                 |
| SwissProt:                  | Q9H1D0                                                             |
| ELISA Recommended dilution: | 2000-5000                                                          |
| IHC positive control:       | Human esophagus cancer and human lung cancer                       |
| IHC Recommend dilution:     | 25-100                                                             |