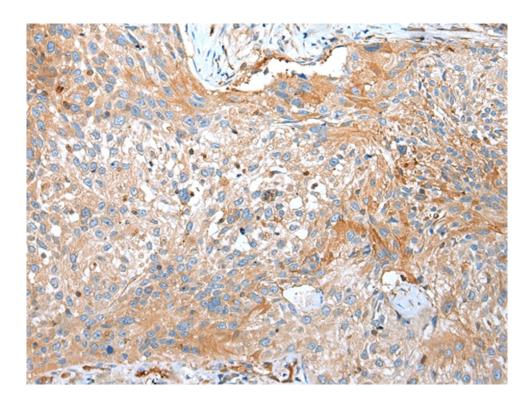

## 全国订货电话 4008-723-722

| Immunogen:                  | Synthetic peptide of human TRPV6                                   |
|-----------------------------|--------------------------------------------------------------------|
| Full name:                  | transient receptor potential cation channel, subfamily V, member 6 |
| Synonyms :                  | CAT1; CATL; ZFAB; ECAC2; ABP/ZF; LP6728; HSA277909                 |
| SwissProt:                  | Q9H1D0                                                             |
| ELISA Recommended dilution: | 2000-5000                                                          |
| IHC positive control:       | Human esophagus cancer and human lung cancer                       |
| IHC Recommend dilution:     | 25-100                                                             |