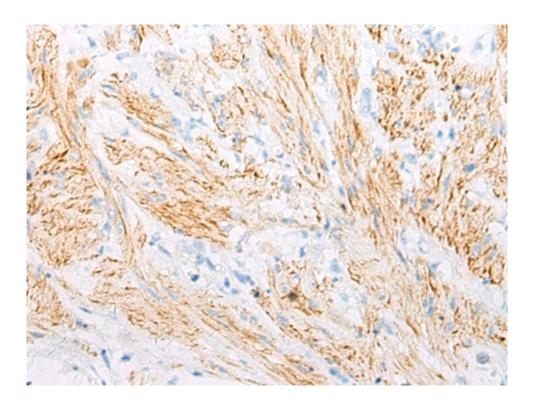

## 全国订货电话 4008-723-722

| Immunogen:                  | Synthetic peptide corresponding to a region derived fro m 59-72 amino acids of human GHRH |
|-----------------------------|-------------------------------------------------------------------------------------------|
| Full name:                  | growth hormone releasing hormone                                                          |
| Synonyms:                   | GRF; INN; GHRF                                                                            |
| SwissProt:                  | P01286                                                                                    |
| ELISA Recommended dilution: | 1000-2000                                                                                 |
| IHC Positive control:       | Human gastric cancer;                                                                     |
| IHC Recommended dilution:   | 20-100                                                                                    |