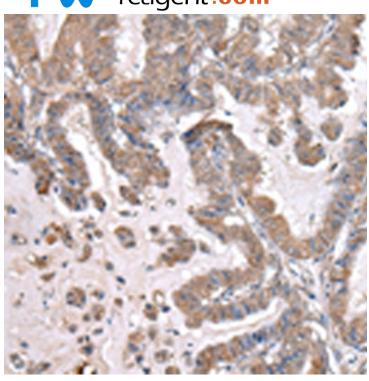

## 全国订货电话 4008-723-722

| Full name:                  | WW domain containing E3 ubiquitin protein ligase 1 |
|-----------------------------|----------------------------------------------------|
| Synonyms:                   | AIP5; Tiul1; hSDRP1                                |
| SwissProt:                  | Q9H0M0                                             |
| ELISA Recommended dilution: | 2000-5000                                          |
| IHC positive control:       | Human esophagus cancer                             |
| IHC Recommend dilution:     | 30-150                                             |
| WB Predicted band size:     | 105 kDa                                            |
| WB Positive control:        | 231 and hela cell                                  |
| WB Recommended dilution:    | 500-2000                                           |
|                             |                                                    |