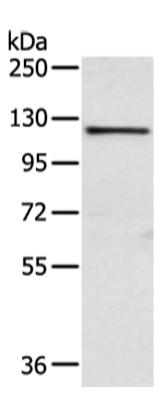

## 全国订货电话 4008-723-722

| Full name:                  | WW domain containing E3 ubiquitin protein ligase 1 |
|-----------------------------|----------------------------------------------------|
| Synonyms:                   | AIP5; Tiul1; hSDRP1                                |
| SwissProt:                  | Q9H0M0                                             |
| ELISA Recommended dilution: | 2000-5000                                          |
| IHC positive control:       | Human esophagus cancer                             |
| IHC Recommend dilution:     | 30-150                                             |
| WB Predicted band size:     | 105 kDa                                            |
| WB Positive control:        | 231 and hela cell                                  |
| WB Recommended dilution:    | 500-2000                                           |
|                             |                                                    |