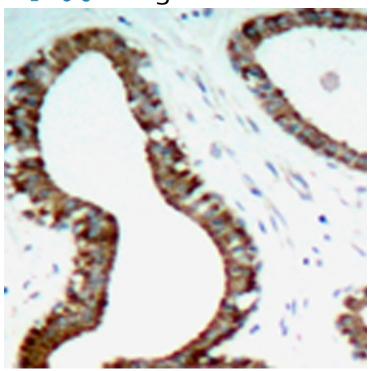

## 全国订货电话 4008-723-722

|                          | e activation protein, zeta polypeptide |
|--------------------------|----------------------------------------|
| Synonyms:                | YWHAD; KCIP-1; 14-3-3-zeta             |
| SwissProt:               | P63104                                 |
| IHC positive control:    | Human breast carcinoma                 |
| IHC Recommend dilution:  | 50-100                                 |
| WB Predicted band size:  | 28 kDa                                 |
| WB Positive control:     | HepG2, Hela and 293 cells              |
| WB Recommended dilution: | 500-1000                               |