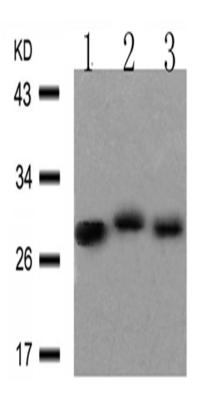

## 全国订货电话 4008-723-722

|                          | e activation protein, zeta polypeptide |
|--------------------------|----------------------------------------|
| Synonyms:                | YWHAD; KCIP-1; 14-3-3-zeta             |
| SwissProt:               | P63104                                 |
| IHC positive control:    | Human breast carcinoma                 |
| IHC Recommend dilution:  | 50-100                                 |
| WB Predicted band size:  | 28 kDa                                 |
| WB Positive control:     | HepG2, Hela and 293 cells              |
| WB Recommended dilution: | 500-1000                               |