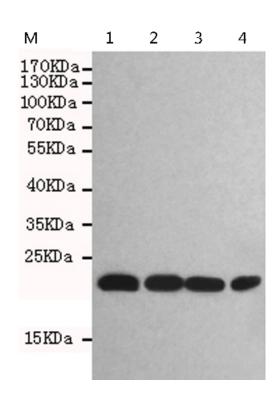

## 全国订货电话 4008-723-722

| Applications:            | WB                                     |
|--------------------------|----------------------------------------|
| Name of antibody:        | BAX                                    |
| Immunogen:               | Fusion protein of human BAX            |
| Full name:               | BCL2 associated X, apoptosis regulator |
| Synonyms:                | BCL2L4                                 |
| SwissProt:               | Q07812                                 |
| WB Predicted band size:  | 21 kDa                                 |
| WB Positive control:     | COS7, Raji, CEM and Hela cell lysates  |
| WB Recommended dilution: | 1000-5000                              |