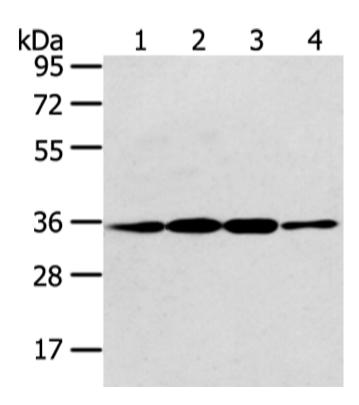

## 全国订货电话 4008-723-722

| ELISA Recommended dilution: | 2000-5000                     |
|-----------------------------|-------------------------------|
| WB Predicted band size:     | 34 kDa                        |
| WB Positive control:        | 231, HT-29, PC3 and hela cell |
| WB Recommended dilution:    | 500-2000                      |