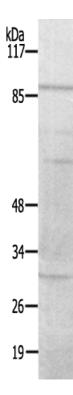

## 全国订货电话 4008-723-722

|                          | in brain and is putatively involved in synaptic adhesi on, axon outgrowth and guidance. |
|--------------------------|-----------------------------------------------------------------------------------------|
| Applications:            | WB, IHC, IF                                                                             |
| Name of antibody:        | CDH8                                                                                    |
| Immunogen:               | Synthesized peptide derived from internal of human CDH8.                                |
| Full name:               | cadherin 8, type 2                                                                      |
| Synonyms :               | Nbla04261                                                                               |
| SwissProt:               | P55286                                                                                  |
| IHC positive control:    | Human brain tissue                                                                      |
| IHC Recommend dilution:  | 50-100                                                                                  |
| WB Predicted band size:  | 88 kDa                                                                                  |
| WB Positive control:     | RAW264.7 cells lysate                                                                   |
| WB Recommended dilution: | 500-3000                                                                                |
| IF positive control:     | COS7 cells                                                                              |
| IF Recommend dilution:   | 100-500                                                                                 |