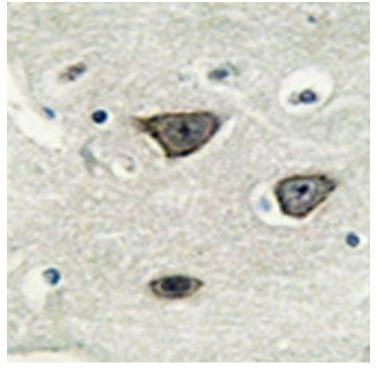

## 全国订货电话 4008-723-722

|                          | in brain and is putatively involved in synaptic adhesi on, axon outgrowth and guidance. |
|--------------------------|-----------------------------------------------------------------------------------------|
| Applications:            | WB, IHC, IF                                                                             |
| Name of antibody:        | CDH8                                                                                    |
| Immunogen:               | Synthesized peptide derived from internal of human CDH8.                                |
| Full name:               | cadherin 8, type 2                                                                      |
| Synonyms :               | Nbla04261                                                                               |
| SwissProt:               | P55286                                                                                  |
| IHC positive control:    | Human brain tissue                                                                      |
| IHC Recommend dilution:  | 50-100                                                                                  |
| WB Predicted band size:  | 88 kDa                                                                                  |
| WB Positive control:     | RAW264.7 cells lysate                                                                   |
| WB Recommended dilution: | 500-3000                                                                                |
| IF positive control:     | COS7 cells                                                                              |
| IF Recommend dilution:   | 100-500                                                                                 |