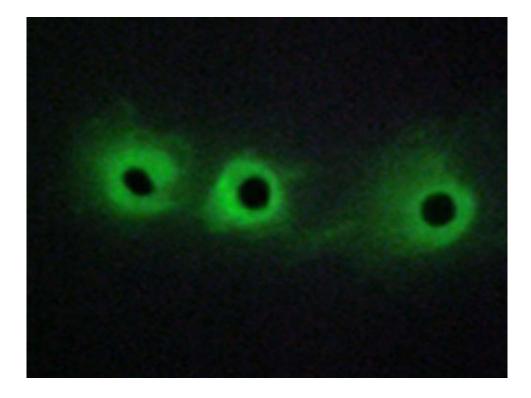

## 全国订货电话 4008-723-722

|                          | in brain and is putatively involved in synaptic adhesi on, axon outgrowth and guidance. |
|--------------------------|-----------------------------------------------------------------------------------------|
| Applications:            | WB, IHC, IF                                                                             |
| Name of antibody:        | CDH8                                                                                    |
| Immunogen:               | Synthesized peptide derived from internal of human CDH8.                                |
| Full name:               | cadherin 8, type 2                                                                      |
| Synonyms :               | Nbla04261                                                                               |
| SwissProt:               | P55286                                                                                  |
| IHC positive control:    | Human brain tissue                                                                      |
| IHC Recommend dilution:  | 50-100                                                                                  |
| WB Predicted band size:  | 88 kDa                                                                                  |
| WB Positive control:     | RAW264.7 cells lysate                                                                   |
| WB Recommended dilution: | 500-3000                                                                                |
| IF positive control:     | COS7 cells                                                                              |
| IF Recommend dilution:   | 100-500                                                                                 |