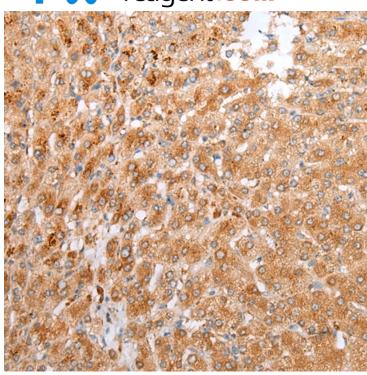

## 全国订货电话 4008-723-722

| Full name:                  | cyclin G2                                     |
|-----------------------------|-----------------------------------------------|
| SwissProt:                  | Q16589                                        |
| ELISA Recommended dilution: | 2000-5000                                     |
| IHC positive control:       | Human liver cancer and human esophagus cancer |
| IHC Recommend dilution:     | 25-100                                        |