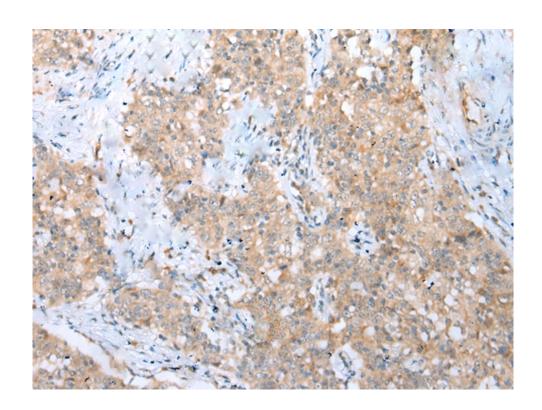

## 全国订货电话 4008-723-722

| Full name:                  | cyclin G2                                     |
|-----------------------------|-----------------------------------------------|
| SwissProt:                  | Q16589                                        |
| ELISA Recommended dilution: | 2000-5000                                     |
| IHC positive control:       | Human liver cancer and human esophagus cancer |
| IHC Recommend dilution:     | 25-100                                        |