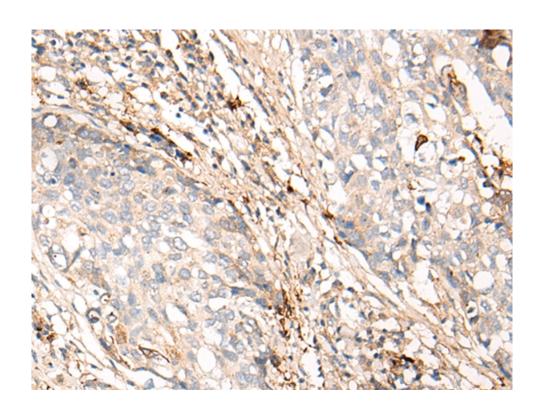

## 全国订货电话 4008-723-722

| Name of antibody:                  | C4BPA                                        |
|------------------------------------|----------------------------------------------|
| Immunogen:                         | Synthetic peptide of human C4BPA             |
| Full name:                         | complement component 4 binding protein alpha |
| Synonyms:                          | PRP; C4BP                                    |
| SwissProt:                         | P04003                                       |
| <b>ELISA</b> Recommended dilution: | 5000-10000                                   |
| IHC positive control:              | Human lung cancer and human ovarian cancer   |
| IHC Recommend dilution:            | 10-50                                        |