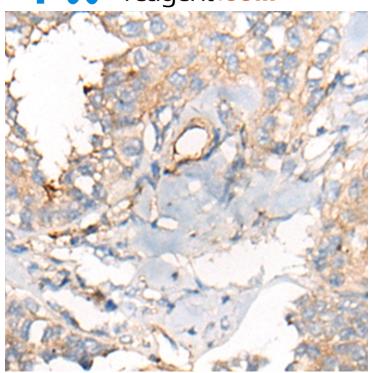

## 全国订货电话 4008-723-722

| Name of antibody:                  | C4BPA                                        |
|------------------------------------|----------------------------------------------|
| Immunogen:                         | Synthetic peptide of human C4BPA             |
| Full name:                         | complement component 4 binding protein alpha |
| Synonyms:                          | PRP; C4BP                                    |
| SwissProt:                         | P04003                                       |
| <b>ELISA</b> Recommended dilution: | 5000-10000                                   |
| IHC positive control:              | Human lung cancer and human ovarian cancer   |
| IHC Recommend dilution:            | 10-50                                        |