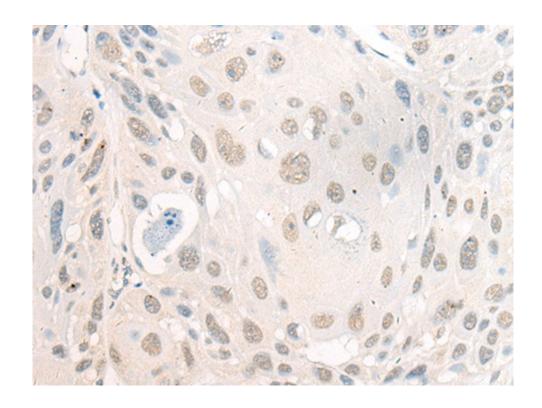

## 全国订货电话 4008-723-722

|                             | is also necessary for biogenesis of 60S ribosomal subunits. Deregulation of BOP1 may lead to colorectal tumorigenesis. |
|-----------------------------|------------------------------------------------------------------------------------------------------------------------|
| Applications:               | ELISA, IHC                                                                                                             |
| Name of antibody:           | BOP1                                                                                                                   |
| Immunogen:                  | Synthetic peptide of human BOP1                                                                                        |
| Full name:                  | block of proliferation 1                                                                                               |
| SwissProt:                  | Q14137                                                                                                                 |
| ELISA Recommended dilution: | 5000-10000                                                                                                             |
| IHC positive control:       | Human esophagus cancer;                                                                                                |
| IHC Recommend dilution:     | 20-100                                                                                                                 |