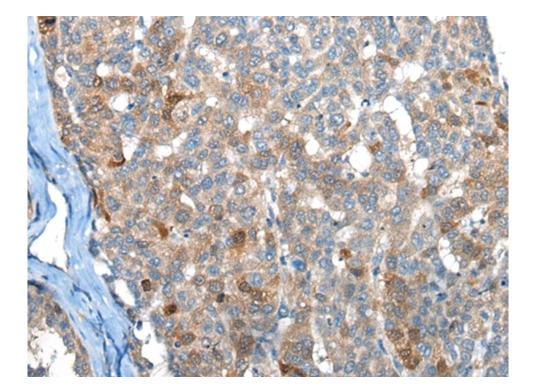

## 全国订货电话 4008-723-722

|                             | ene.                                       |
|-----------------------------|--------------------------------------------|
| Applications:               | ELISA, WB, IHC                             |
| Name of antibody:           | BHMT2                                      |
| Immunogen:                  | Fusion protein of human BHMT2              |
| Full name:                  | betainehomocysteine S-methyltransferase 2  |
| SwissProt:                  | Q9H2M3                                     |
| ELISA Recommended dilution: | 5000-10000                                 |
| IHC positive control:       | Human liver cancer;Human colorectal cancer |
| IHC Recommend dilution:     | 30-150                                     |
| WB Predicted band size:     | 40 kDa                                     |
| WB Positive control:        | Human kidney tissue lysate                 |
| WB Recommended dilution:    | 500-2000                                   |