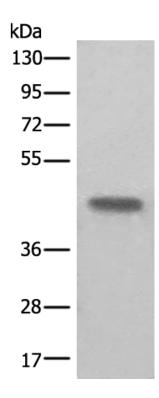

## 全国订货电话 4008-723-722

|                             | ene.                                       |
|-----------------------------|--------------------------------------------|
| Applications:               | ELISA, WB, IHC                             |
| Name of antibody:           | BHMT2                                      |
| Immunogen:                  | Fusion protein of human BHMT2              |
| Full name:                  | betainehomocysteine S-methyltransferase 2  |
| SwissProt:                  | Q9H2M3                                     |
| ELISA Recommended dilution: | 5000-10000                                 |
| IHC positive control:       | Human liver cancer;Human colorectal cancer |
| IHC Recommend dilution:     | 30-150                                     |
| WB Predicted band size:     | 40 kDa                                     |
| WB Positive control:        | Human kidney tissue lysate                 |
| WB Recommended dilution:    | 500-2000                                   |