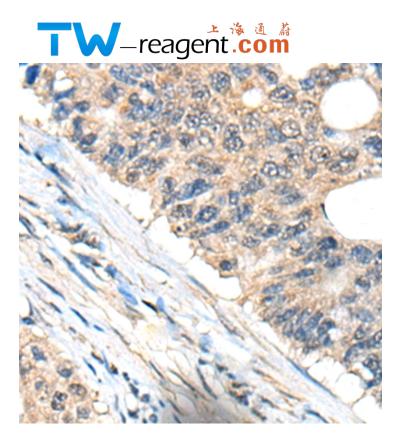

## 全国订货电话 4008-723-722

|                             | ene.                                       |
|-----------------------------|--------------------------------------------|
| Applications:               | ELISA, WB, IHC                             |
| Name of antibody:           | BHMT2                                      |
| Immunogen:                  | Fusion protein of human BHMT2              |
| Full name:                  | betainehomocysteine S-methyltransferase 2  |
| SwissProt:                  | Q9H2M3                                     |
| ELISA Recommended dilution: | 5000-10000                                 |
| IHC positive control:       | Human liver cancer;Human colorectal cancer |
| IHC Recommend dilution:     | 30-150                                     |
| WB Predicted band size:     | 40 kDa                                     |
| WB Positive control:        | Human kidney tissue lysate                 |
| WB Recommended dilution:    | 500-2000                                   |